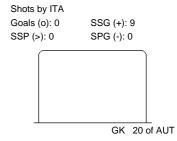

### NOCKHALLE

### **ICE HOCKEY**

# IIHF ICE HOCKEY U18 WOMEN'S WORLD CHAMPIONSHIP DIV I GROUP A

**ROUND ROBIN, GAME 15** 



**SUN 13 JAN 2019** START TIME 19:30

## SHOT CHART ITA - AUT



















# 2019

GK 1 of ITA

### **NOCKHALLE**

## **ICE HOCKEY**

# IIHF ICE HOCKEY U18 WOMEN'S WORLD CHAMPIONSHIP DIV I GROUP A

**ROUND ROBIN, GAME 15** 



**SUN 13 JAN 2019** START TIME 19:30

Shots by AUT Goals (o): 1 SSG (+): 0 SSP (<): 0 SPG (-): 0 o16





| Legend: |            |     |                 |     |                           |     |                       |  |
|---------|------------|-----|-----------------|-----|---------------------------|-----|-----------------------|--|
| GK      | Goalkeeper | SPG | Shots past goal | SSG | Shots saved by goalkeeper | SSP | Shots saved by player |  |