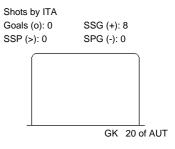

### NOCKHALLE

### **ICE HOCKEY**

# IIHF ICE HOCKEY U18 WOMEN'S WORLD CHAMPIONSHIP DIV I GROUP A

**ROUND ROBIN, GAME 15** 



**SUN 13 JAN 2019** START TIME 19:30

## SHOT CHART ITA - AUT



















# 2019

GK 1 of ITA

### **NOCKHALLE**

## **ICE HOCKEY**

# IIHF ICE HOCKEY U18 WOMEN'S WORLD CHAMPIONSHIP DIV I GROUP A

**ROUND ROBIN, GAME 15** 



**SUN 13 JAN 2019** START TIME 19:30

Shots by AUT Goals (o): 1 SSG (+): 0 SSP (<): 0 SPG (-): 0 o16





| Legend: |            |     |                 |     |                           |     |                       |  |
|---------|------------|-----|-----------------|-----|---------------------------|-----|-----------------------|--|
| GK      | Goalkeeper | SPG | Shots past goal | SSG | Shots saved by goalkeeper | SSP | Shots saved by player |  |