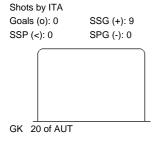

### NOCKHALLE

### **ICE HOCKEY**

# IIHF ICE HOCKEY U18 WOMEN'S WORLD CHAMPIONSHIP DIV I GROUP A

**ROUND ROBIN, GAME 15** 



**SUN 13 JAN 2019** START TIME 19:30

## SHOT CHART ITA - AUT



















# 2019

GK 1 of ITA

### **NOCKHALLE**

## **ICE HOCKEY**

# IIHF ICE HOCKEY U18 WOMEN'S WORLD CHAMPIONSHIP DIV I GROUP A

**ROUND ROBIN, GAME 15** 



**SUN 13 JAN 2019** START TIME 19:30

Shots by AUT Goals (o): 1 SSG (+): 0 SSP (<): 0 SPG (-): 0 o16





| Legend: |            |     |                 |     |                           |     |                       |  |
|---------|------------|-----|-----------------|-----|---------------------------|-----|-----------------------|--|
| GK      | Goalkeeper | SPG | Shots past goal | SSG | Shots saved by goalkeeper | SSP | Shots saved by player |  |