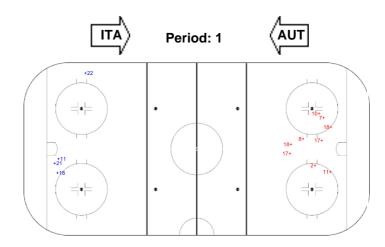

### NOCKHALLE

### **ICE HOCKEY**

# IIHF ICE HOCKEY U18 WOMEN'S WORLD CHAMPIONSHIP DIV I GROUP A

**ROUND ROBIN, GAME 15** 



**SUN 13 JAN 2019** START TIME 19:30

## SHOT CHART ITA - AUT



















# 2019

GK 1 of ITA

### **NOCKHALLE**

## **ICE HOCKEY**

# IIHF ICE HOCKEY U18 WOMEN'S WORLD CHAMPIONSHIP DIV I GROUP A

**ROUND ROBIN, GAME 15** 



**SUN 13 JAN 2019** START TIME 19:30

Shots by AUT Goals (o): 1 SSG (+): 0 SSP (<): 0 SPG (-): 0 o16





| Legend: |            |     |                 |     |                           |     |                       |  |
|---------|------------|-----|-----------------|-----|---------------------------|-----|-----------------------|--|
| GK      | Goalkeeper | SPG | Shots past goal | SSG | Shots saved by goalkeeper | SSP | Shots saved by player |  |