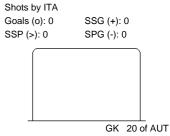

### NOCKHALLE

### **ICE HOCKEY**

# IIHF ICE HOCKEY U18 WOMEN'S WORLD CHAMPIONSHIP DIV I GROUP A

**ROUND ROBIN, GAME 15** 



**SUN 13 JAN 2019** START TIME 19:30

## SHOT CHART ITA - AUT



















# 2019

GK 1 of ITA

### **NOCKHALLE**

## **ICE HOCKEY**

# IIHF ICE HOCKEY U18 WOMEN'S WORLD CHAMPIONSHIP DIV I GROUP A

**ROUND ROBIN, GAME 15** 



**SUN 13 JAN 2019** START TIME 19:30

Shots by AUT Goals (o): 1 SSG (+): 0 SSP (<): 0 SPG (-): 0 o16





| Legend: |            |     |                 |     |                           |     |                       |  |
|---------|------------|-----|-----------------|-----|---------------------------|-----|-----------------------|--|
| GK      | Goalkeeper | SPG | Shots past goal | SSG | Shots saved by goalkeeper | SSP | Shots saved by player |  |