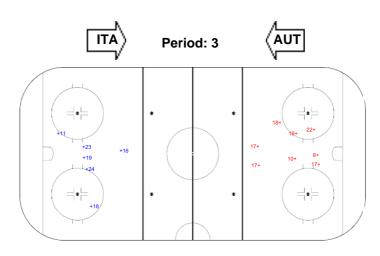

### NOCKHALLE

### **ICE HOCKEY**

# IIHF ICE HOCKEY U18 WOMEN'S WORLD CHAMPIONSHIP DIV I GROUP A

**ROUND ROBIN, GAME 15** 



**SUN 13 JAN 2019** START TIME 19:30

## SHOT CHART ITA - AUT



















# 2019

GK 1 of ITA

### **NOCKHALLE**

## **ICE HOCKEY**

# IIHF ICE HOCKEY U18 WOMEN'S WORLD CHAMPIONSHIP DIV I GROUP A

**ROUND ROBIN, GAME 15** 



**SUN 13 JAN 2019** START TIME 19:30

Shots by AUT Goals (o): 1 SSG (+): 0 SSP (<): 0 SPG (-): 0 o16





| Legend: |            |     |                 |     |                           |     |                       |  |
|---------|------------|-----|-----------------|-----|---------------------------|-----|-----------------------|--|
| GK      | Goalkeeper | SPG | Shots past goal | SSG | Shots saved by goalkeeper | SSP | Shots saved by player |  |