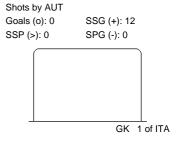

### NOCKHALLE

### **ICE HOCKEY**

# IIHF ICE HOCKEY U18 WOMEN'S WORLD CHAMPIONSHIP DIV I GROUP A

**ROUND ROBIN, GAME 15** 



**SUN 13 JAN 2019** START TIME 19:30

## SHOT CHART ITA - AUT



















# 2019

GK 1 of ITA

### **NOCKHALLE**

## **ICE HOCKEY**

# IIHF ICE HOCKEY U18 WOMEN'S WORLD CHAMPIONSHIP DIV I GROUP A

**ROUND ROBIN, GAME 15** 



**SUN 13 JAN 2019** START TIME 19:30

Shots by AUT Goals (o): 1 SSG (+): 0 SSP (<): 0 SPG (-): 0 o16





| Legend: |            |     |                 |     |                           |     |                       |  |
|---------|------------|-----|-----------------|-----|---------------------------|-----|-----------------------|--|
| GK      | Goalkeeper | SPG | Shots past goal | SSG | Shots saved by goalkeeper | SSP | Shots saved by player |  |