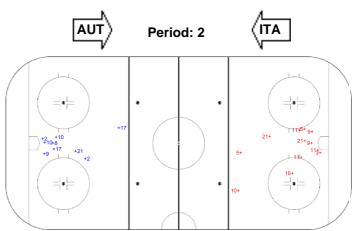

### NOCKHALLE

### **ICE HOCKEY**

# IIHF ICE HOCKEY U18 WOMEN'S WORLD CHAMPIONSHIP DIV I GROUP A

**ROUND ROBIN, GAME 15** 



**SUN 13 JAN 2019** START TIME 19:30

## SHOT CHART ITA - AUT



















# 2019

GK 1 of ITA

### **NOCKHALLE**

## **ICE HOCKEY**

# IIHF ICE HOCKEY U18 WOMEN'S WORLD CHAMPIONSHIP DIV I GROUP A

**ROUND ROBIN, GAME 15** 



**SUN 13 JAN 2019** START TIME 19:30

Shots by AUT Goals (o): 1 SSG (+): 0 SSP (<): 0 SPG (-): 0 o16





| Legend: |            |     |                 |     |                           |     |                       |  |
|---------|------------|-----|-----------------|-----|---------------------------|-----|-----------------------|--|
| GK      | Goalkeeper | SPG | Shots past goal | SSG | Shots saved by goalkeeper | SSP | Shots saved by player |  |