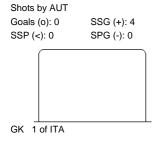

### NOCKHALLE

### **ICE HOCKEY**

# IIHF ICE HOCKEY U18 WOMEN'S WORLD CHAMPIONSHIP DIV I GROUP A

**ROUND ROBIN, GAME 15** 



**SUN 13 JAN 2019** START TIME 19:30

## SHOT CHART ITA - AUT



















# 2019

GK 1 of ITA

### **NOCKHALLE**

## **ICE HOCKEY**

# IIHF ICE HOCKEY U18 WOMEN'S WORLD CHAMPIONSHIP DIV I GROUP A

**ROUND ROBIN, GAME 15** 



**SUN 13 JAN 2019** START TIME 19:30

Shots by AUT Goals (o): 1 SSG (+): 0 SSP (<): 0 SPG (-): 0 o16





| Legend: |            |     |                 |     |                           |     |                       |  |
|---------|------------|-----|-----------------|-----|---------------------------|-----|-----------------------|--|
| GK      | Goalkeeper | SPG | Shots past goal | SSG | Shots saved by goalkeeper | SSP | Shots saved by player |  |