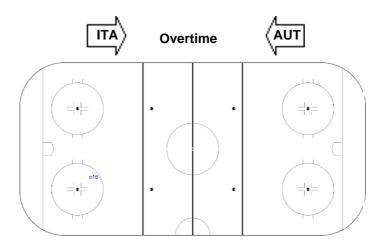

# IIHF ICE HOCKEY U18 WOMEN'S WORLD CHAMPIONSHIP DIV I GROUP A

**ROUND ROBIN, GAME 15** 

**SUN 13 JAN 2019** START TIME 19:30

Shots by AUT Goals (o): 1 SSG (+): 0 SSP (<): 0 SPG (-): 0 o16

| Legend: |            |     |                 |     |                           |     |                       |  |
|---------|------------|-----|-----------------|-----|---------------------------|-----|-----------------------|--|
| GK      | Goalkeeper | SPG | Shots past goal | SSG | Shots saved by goalkeeper | SSP | Shots saved by player |  |