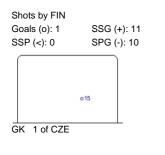

#### **FIN - CZE**

Shots by FIN

| GK Goalkeeper SPG Shots past goal SSG Shots saved by goalkeeper SSP Shots saved by player | LEGEND |            |     |                 |     |                           |     |                       |  |
|-------------------------------------------------------------------------------------------|--------|------------|-----|-----------------|-----|---------------------------|-----|-----------------------|--|
|                                                                                           | GK     | Goalkeeper | SPG | Shots past goal | SSG | Shots saved by goalkeeper | SSP | Shots saved by player |  |