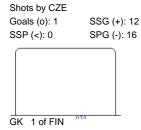

#### **FIN - CZE**

Shots by FIN

| GK Goalkeeper SPG Shots past goal SSG Shots saved by goalkeeper SSP Shots saved by player | LEGEND |            |     |                 |     |                           |     |                       |  |
|-------------------------------------------------------------------------------------------|--------|------------|-----|-----------------|-----|---------------------------|-----|-----------------------|--|
|                                                                                           | GK     | Goalkeeper | SPG | Shots past goal | SSG | Shots saved by goalkeeper | SSP | Shots saved by player |  |