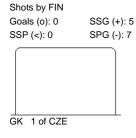

# **SHOT CHART**

#### **FIN - CZE**

Shots by FIN

| GK Goalkeeper SPG Shots past goal SSG Shots saved by goalkeeper SSP Shots saved by player | LEGEND |            |     |                 |     |                           |     |                       |  |
|-------------------------------------------------------------------------------------------|--------|------------|-----|-----------------|-----|---------------------------|-----|-----------------------|--|
|                                                                                           | GK     | Goalkeeper | SPG | Shots past goal | SSG | Shots saved by goalkeeper | SSP | Shots saved by player |  |