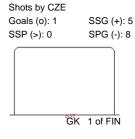

#### **FIN - CZE**

Shots by FIN

| GK Goalkeeper SPG Shots past goal SSG Shots saved by goalkeeper SSP Shots saved by player | LEGEND |            |     |                 |     |                           |     |                       |  |
|-------------------------------------------------------------------------------------------|--------|------------|-----|-----------------|-----|---------------------------|-----|-----------------------|--|
|                                                                                           | GK     | Goalkeeper | SPG | Shots past goal | SSG | Shots saved by goalkeeper | SSP | Shots saved by player |  |