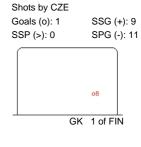

#### **FIN - CZE**

Shots by FIN

| GK Goalkeeper SPG Shots past goal SSG Shots saved by goalkeeper SSP Shots saved by player | LEGEND |            |     |                 |     |                           |     |                       |  |
|-------------------------------------------------------------------------------------------|--------|------------|-----|-----------------|-----|---------------------------|-----|-----------------------|--|
|                                                                                           | GK     | Goalkeeper | SPG | Shots past goal | SSG | Shots saved by goalkeeper | SSP | Shots saved by player |  |