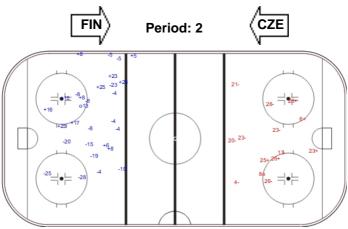

# **SHOT CHART**

#### **FIN - CZE**

Shots by FIN

| GK Goalkeeper SPG Shots past goal SSG Shots saved by goalkeeper SSP Shots saved by player | LEGEND |            |     |                 |     |                           |     |                       |  |
|-------------------------------------------------------------------------------------------|--------|------------|-----|-----------------|-----|---------------------------|-----|-----------------------|--|
|                                                                                           | GK     | Goalkeeper | SPG | Shots past goal | SSG | Shots saved by goalkeeper | SSP | Shots saved by player |  |