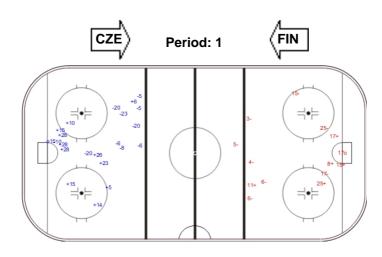

#### **FIN - CZE**

Shots by FIN

| GK Goalkeeper SPG Shots past goal SSG Shots saved by goalkeeper SSP Shots saved by player | LEGEND |            |     |                 |     |                           |     |                       |  |
|-------------------------------------------------------------------------------------------|--------|------------|-----|-----------------|-----|---------------------------|-----|-----------------------|--|
|                                                                                           | GK     | Goalkeeper | SPG | Shots past goal | SSG | Shots saved by goalkeeper | SSP | Shots saved by player |  |