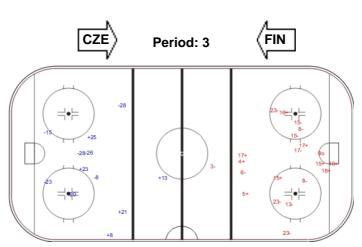

# **SHOT CHART**

#### **FIN - CZE**

Shots by FIN

| GK Goalkeeper SPG Shots past goal SSG Shots saved by goalkeeper SSP Shots saved by player | LEGEND |            |     |                 |     |                           |     |                       |  |
|-------------------------------------------------------------------------------------------|--------|------------|-----|-----------------|-----|---------------------------|-----|-----------------------|--|
|                                                                                           | GK     | Goalkeeper | SPG | Shots past goal | SSG | Shots saved by goalkeeper | SSP | Shots saved by player |  |