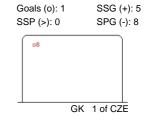

# **SHOT CHART**

#### **FIN - CZE**

Shots by FIN

| GK Goalkeeper SPG Shots past goal SSG Shots saved by goalkeeper SSP Shots saved by player | LEGEND |            |     |                 |     |                           |     |                       |  |
|-------------------------------------------------------------------------------------------|--------|------------|-----|-----------------|-----|---------------------------|-----|-----------------------|--|
|                                                                                           | GK     | Goalkeeper | SPG | Shots past goal | SSG | Shots saved by goalkeeper | SSP | Shots saved by player |  |