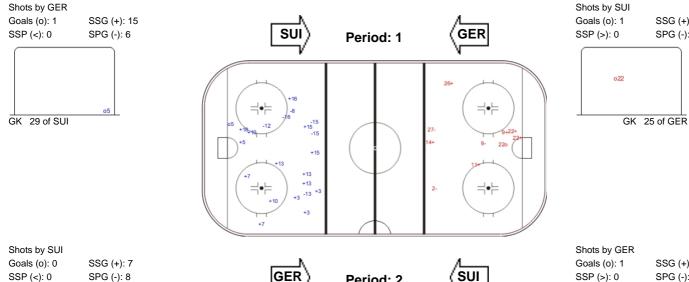

## **SHOT CHART**

## **GER - SUI**

| Goals (o): |    | SSG (+): 1 |            |  |  |
|------------|----|------------|------------|--|--|
| SSP (>): 0 |    | SF         | PG (-): 15 |  |  |
|            |    |            |            |  |  |
|            | GK | 25 of      | GER        |  |  |
|            |    |            |            |  |  |

Shots by SUI

| GK Goalkeeper SPG Shots past goal SSG Shots saved by goalkeeper SSP Shots saved by player | LEGI | END        |     |                 |     |                           |     |                       |  |
|-------------------------------------------------------------------------------------------|------|------------|-----|-----------------|-----|---------------------------|-----|-----------------------|--|
|                                                                                           | GK   | Goalkeeper | SPG | Shots past goal | SSG | Shots saved by goalkeeper | SSP | Shots saved by player |  |