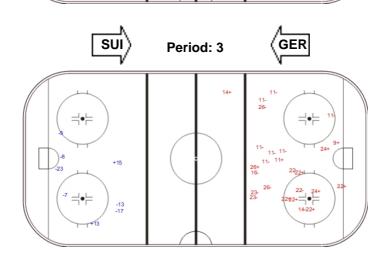

## **SHOT CHART**

## **GER - SUI**

| Goals (o): |    | SSG (+): 1 |            |  |  |
|------------|----|------------|------------|--|--|
| SSP (>): 0 |    | SF         | PG (-): 15 |  |  |
|            |    |            |            |  |  |
|            | GK | 25 of      | GER        |  |  |
|            |    |            |            |  |  |

Shots by SUI

| GK Goalkeeper SPG Shots past goal SSG Shots saved by goalkeeper SSP Shots saved by player | LEGI | END        |     |                 |     |                           |     |                       |  |
|-------------------------------------------------------------------------------------------|------|------------|-----|-----------------|-----|---------------------------|-----|-----------------------|--|
|                                                                                           | GK   | Goalkeeper | SPG | Shots past goal | SSG | Shots saved by goalkeeper | SSP | Shots saved by player |  |