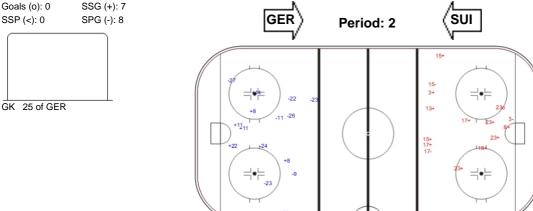

## **SHOT CHART**

## **GER - SUI**

| Goals (o): |    | SSG (+): 1 |            |  |  |
|------------|----|------------|------------|--|--|
| SSP (>): 0 |    | SF         | PG (-): 15 |  |  |
|            |    |            |            |  |  |
|            | GK | 25 of      | GER        |  |  |
|            |    |            |            |  |  |

Shots by SUI

| GK Goalkeeper SPG Shots past goal SSG Shots saved by goalkeeper SSP Shots saved by player | LEGI | END        |     |                 |     |                           |     |                       |  |
|-------------------------------------------------------------------------------------------|------|------------|-----|-----------------|-----|---------------------------|-----|-----------------------|--|
|                                                                                           | GK   | Goalkeeper | SPG | Shots past goal | SSG | Shots saved by goalkeeper | SSP | Shots saved by player |  |