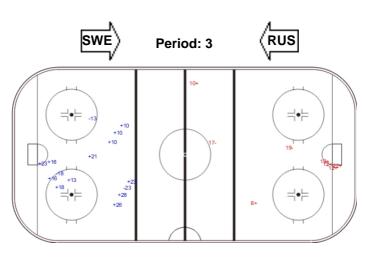

## **SHOT CHART**

### **SWE - RUS**

| GK Goalkeeper SPG Shots past goal SSG Shots saved by goalkeeper SSP Shots saved by player | LEGEND |            |     |                 |     |                           |     |                       |  |
|-------------------------------------------------------------------------------------------|--------|------------|-----|-----------------|-----|---------------------------|-----|-----------------------|--|
|                                                                                           | GK     | Goalkeeper | SPG | Shots past goal | SSG | Shots saved by goalkeeper | SSP | Shots saved by player |  |