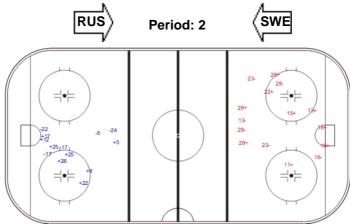

## **SHOT CHART**

### **SWE - RUS**

| GK Goalkeeper SPG Shots past goal SSG Shots saved by goalkeeper SSP Shots saved by player | LEGEND |            |     |                 |     |                           |     |                       |  |
|-------------------------------------------------------------------------------------------|--------|------------|-----|-----------------|-----|---------------------------|-----|-----------------------|--|
|                                                                                           | GK     | Goalkeeper | SPG | Shots past goal | SSG | Shots saved by goalkeeper | SSP | Shots saved by player |  |