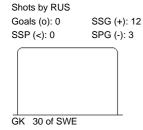

### **SWE - RUS**

| GK Goalkeeper SPG Shots past goal SSG Shots saved by goalkeeper SSP Shots saved by player | LEGEND |            |     |                 |     |                           |     |                       |  |
|-------------------------------------------------------------------------------------------|--------|------------|-----|-----------------|-----|---------------------------|-----|-----------------------|--|
|                                                                                           | GK     | Goalkeeper | SPG | Shots past goal | SSG | Shots saved by goalkeeper | SSP | Shots saved by player |  |