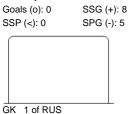

## **SHOT CHART**

### **SWE - RUS**

| GK Goalkeeper SPG Shots past goal SSG Shots saved by goalkeeper SSP Shots saved by player | LEGEND |            |     |                 |     |                           |     |                       |  |
|-------------------------------------------------------------------------------------------|--------|------------|-----|-----------------|-----|---------------------------|-----|-----------------------|--|
|                                                                                           | GK     | Goalkeeper | SPG | Shots past goal | SSG | Shots saved by goalkeeper | SSP | Shots saved by player |  |