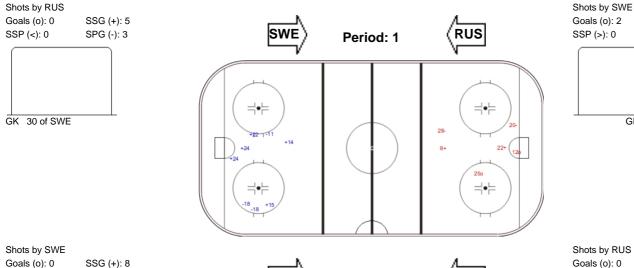

## **SHOT CHART**

### **SWE - RUS**

| GK Goalkeeper SPG Shots past goal SSG Shots saved by goalkeeper SSP Shots saved by player | LEGEND |            |     |                 |     |                           |     |                       |  |
|-------------------------------------------------------------------------------------------|--------|------------|-----|-----------------|-----|---------------------------|-----|-----------------------|--|
|                                                                                           | GK     | Goalkeeper | SPG | Shots past goal | SSG | Shots saved by goalkeeper | SSP | Shots saved by player |  |