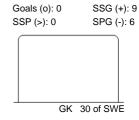

### **SWE - RUS**

| GK Goalkeeper SPG Shots past goal SSG Shots saved by goalkeeper SSP Shots saved by player | LEGEND |            |     |                 |     |                           |     |                       |  |
|-------------------------------------------------------------------------------------------|--------|------------|-----|-----------------|-----|---------------------------|-----|-----------------------|--|
|                                                                                           | GK     | Goalkeeper | SPG | Shots past goal | SSG | Shots saved by goalkeeper | SSP | Shots saved by player |  |