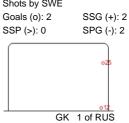

## **SHOT CHART**

### **SWE - RUS**

| GK Goalkeeper SPG Shots past goal SSG Shots saved by goalkeeper SSP Shots saved by player | LEGEND |            |     |                 |     |                           |     |                       |  |
|-------------------------------------------------------------------------------------------|--------|------------|-----|-----------------|-----|---------------------------|-----|-----------------------|--|
|                                                                                           | GK     | Goalkeeper | SPG | Shots past goal | SSG | Shots saved by goalkeeper | SSP | Shots saved by player |  |