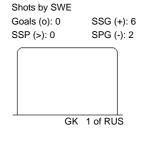

### **SWE - RUS**

| GK Goalkeeper SPG Shots past goal SSG Shots saved by goalkeeper SSP Shots saved by player | LEGEND |            |     |                 |     |                           |     |                       |  |
|-------------------------------------------------------------------------------------------|--------|------------|-----|-----------------|-----|---------------------------|-----|-----------------------|--|
|                                                                                           | GK     | Goalkeeper | SPG | Shots past goal | SSG | Shots saved by goalkeeper | SSP | Shots saved by player |  |