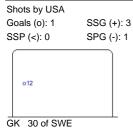

## PRELIMINARY ROUND - GROUP A, GAME 4

SAT 6 JAN 2018 START TIME 19:30

| Shots by SWE |            |  |  |
|--------------|------------|--|--|
| Goals (o): 0 | SSG (+): 0 |  |  |
| SSP (>): 0   | SPG (-): 1 |  |  |
| GK           | 30 of USA  |  |  |
|              |            |  |  |