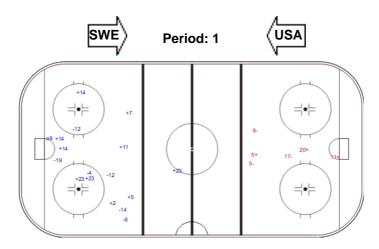

#### A ARENA

#### **ICE HOCKEY**

# IIHF ICE HOCKEY U18 WOMEN'S WORLD CHAMPIONSHIP

**PRELIMINARY ROUND - GROUP A, GAME 4** 



SAT 6 JAN 2018 START TIME 19:30

#### **SHOT CHART**

#### **USA - SWE**













Shots by USA







# 2018 IIHF RUSSIA Moscow Region

#### A ARENA

**ICE HOCKEY** 

### IIHF ICE HOCKEY U18 WOMEN'S WORLD CHAMPIONSHIP

## PRELIMINARY ROUND - GROUP A, GAME 4



SAT 6 JAN 2018 START TIME 19:30





| Shots by SWE |            |  |  |
|--------------|------------|--|--|
| Goals (o): 0 | SSG (+): 0 |  |  |
| SSP (>): 0   | SPG (-): 1 |  |  |
| GK           | 30 of USA  |  |  |
|              |            |  |  |

| LEGEND |            |     |                 |     |                           |     |                       |  |
|--------|------------|-----|-----------------|-----|---------------------------|-----|-----------------------|--|
| GK     | Goalkeeper | SPG | Shots past goal | SSG | Shots saved by goalkeeper | SSP | Shots saved by player |  |