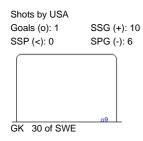

#### A ARENA

#### **ICE HOCKEY**

# IIHF ICE HOCKEY U18 WOMEN'S WORLD CHAMPIONSHIP

**PRELIMINARY ROUND - GROUP A, GAME 4** 



SAT 6 JAN 2018 START TIME 19:30

#### **SHOT CHART**

#### **USA - SWE**













Shots by USA







# 2018 IIHF RUSSIA Moscow Region

#### A ARENA

**ICE HOCKEY** 

### IIHF ICE HOCKEY U18 WOMEN'S WORLD CHAMPIONSHIP

## PRELIMINARY ROUND - GROUP A, GAME 4



SAT 6 JAN 2018 START TIME 19:30





| Shots by SWE |            |  |  |
|--------------|------------|--|--|
| Goals (o): 0 | SSG (+): 0 |  |  |
| SSP (>): 0   | SPG (-): 1 |  |  |
| GK           | 30 of USA  |  |  |
|              |            |  |  |

| LEGEND |            |     |                 |     |                           |     |                       |  |
|--------|------------|-----|-----------------|-----|---------------------------|-----|-----------------------|--|
| GK     | Goalkeeper | SPG | Shots past goal | SSG | Shots saved by goalkeeper | SSP | Shots saved by player |  |