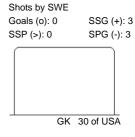

## PRELIMINARY ROUND - GROUP A, GAME 4

SAT 6 JAN 2018 START TIME 19:30

| Shots by SWE |            |  |  |
|--------------|------------|--|--|
| Goals (o): 0 | SSG (+): 0 |  |  |
| SSP (>): 0   | SPG (-): 1 |  |  |
| GK           | 30 of USA  |  |  |
|              |            |  |  |