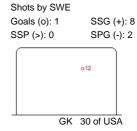

#### A ARENA

#### **ICE HOCKEY**

# IIHF ICE HOCKEY U18 WOMEN'S WORLD CHAMPIONSHIP

**PRELIMINARY ROUND - GROUP A, GAME 4** 



SAT 6 JAN 2018 START TIME 19:30

#### **SHOT CHART**

#### **USA - SWE**













Shots by USA







# 2018 IIHF RUSSIA Moscow Region

#### A ARENA

**ICE HOCKEY** 

### IIHF ICE HOCKEY U18 WOMEN'S WORLD CHAMPIONSHIP

## PRELIMINARY ROUND - GROUP A, GAME 4



SAT 6 JAN 2018 START TIME 19:30





| Shots by SWE |            |  |  |
|--------------|------------|--|--|
| Goals (o): 0 | SSG (+): 0 |  |  |
| SSP (>): 0   | SPG (-): 1 |  |  |
| GK           | 30 of USA  |  |  |
|              |            |  |  |

| LEGEND |            |     |                 |     |                           |     |                       |  |
|--------|------------|-----|-----------------|-----|---------------------------|-----|-----------------------|--|
| GK     | Goalkeeper | SPG | Shots past goal | SSG | Shots saved by goalkeeper | SSP | Shots saved by player |  |