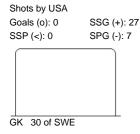

#### A ARENA

#### **ICE HOCKEY**

# IIHF ICE HOCKEY U18 WOMEN'S WORLD CHAMPIONSHIP

**PRELIMINARY ROUND - GROUP A, GAME 4** 



SAT 6 JAN 2018 START TIME 19:30

#### **SHOT CHART**

#### **USA - SWE**













Shots by USA







# 2018 IIHF RUSSIA Moscow Region

#### A ARENA

**ICE HOCKEY** 

### IIHF ICE HOCKEY U18 WOMEN'S WORLD CHAMPIONSHIP

## PRELIMINARY ROUND - GROUP A, GAME 4



SAT 6 JAN 2018 START TIME 19:30





| Shots by SWE |            |  |  |
|--------------|------------|--|--|
| Goals (o): 0 | SSG (+): 0 |  |  |
| SSP (>): 0   | SPG (-): 1 |  |  |
| GK           | 30 of USA  |  |  |
|              |            |  |  |

| LEGEND |            |     |                 |     |                           |     |                       |  |
|--------|------------|-----|-----------------|-----|---------------------------|-----|-----------------------|--|
| GK     | Goalkeeper | SPG | Shots past goal | SSG | Shots saved by goalkeeper | SSP | Shots saved by player |  |