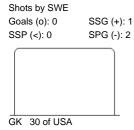

## PRELIMINARY ROUND - GROUP A, GAME 4

SAT 6 JAN 2018 START TIME 19:30

| Shots by SWE |            |  |  |
|--------------|------------|--|--|
| Goals (o): 0 | SSG (+): 0 |  |  |
| SSP (>): 0   | SPG (-): 1 |  |  |
| GK           | 30 of USA  |  |  |
|              |            |  |  |