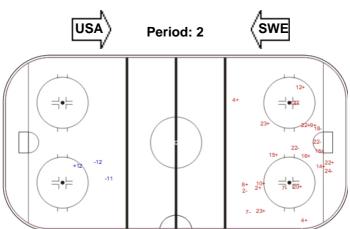

#### A ARENA

#### **ICE HOCKEY**

# IIHF ICE HOCKEY U18 WOMEN'S WORLD CHAMPIONSHIP

**PRELIMINARY ROUND - GROUP A, GAME 4** 



SAT 6 JAN 2018 START TIME 19:30

#### **SHOT CHART**

#### **USA - SWE**













Shots by USA







# 2018 IIHF RUSSIA Moscow Region

#### A ARENA

**ICE HOCKEY** 

### IIHF ICE HOCKEY U18 WOMEN'S WORLD CHAMPIONSHIP

## PRELIMINARY ROUND - GROUP A, GAME 4



SAT 6 JAN 2018 START TIME 19:30





| Shots by SWE |            |  |  |
|--------------|------------|--|--|
| Goals (o): 0 | SSG (+): 0 |  |  |
| SSP (>): 0   | SPG (-): 1 |  |  |
| GK           | 30 of USA  |  |  |
|              |            |  |  |

| LEGEND |            |     |                 |     |                           |     |                       |  |
|--------|------------|-----|-----------------|-----|---------------------------|-----|-----------------------|--|
| GK     | Goalkeeper | SPG | Shots past goal | SSG | Shots saved by goalkeeper | SSP | Shots saved by player |  |