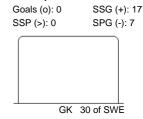

#### A ARENA

#### **ICE HOCKEY**

# IIHF ICE HOCKEY U18 WOMEN'S WORLD CHAMPIONSHIP

**PRELIMINARY ROUND - GROUP A, GAME 4** 



SAT 6 JAN 2018 START TIME 19:30

#### **SHOT CHART**

#### **USA - SWE**













Shots by USA







# 2018 IIHF RUSSIA Moscow Region

#### A ARENA

**ICE HOCKEY** 

### IIHF ICE HOCKEY U18 WOMEN'S WORLD CHAMPIONSHIP

## PRELIMINARY ROUND - GROUP A, GAME 4



SAT 6 JAN 2018 START TIME 19:30





| Shots by SWE |            |  |  |
|--------------|------------|--|--|
| Goals (o): 0 | SSG (+): 0 |  |  |
| SSP (>): 0   | SPG (-): 1 |  |  |
| GK           | 30 of USA  |  |  |
|              |            |  |  |

| LEGEND |            |     |                 |     |                           |     |                       |  |
|--------|------------|-----|-----------------|-----|---------------------------|-----|-----------------------|--|
| GK     | Goalkeeper | SPG | Shots past goal | SSG | Shots saved by goalkeeper | SSP | Shots saved by player |  |