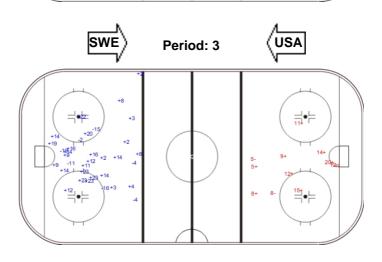

#### A ARENA

#### **ICE HOCKEY**

# IIHF ICE HOCKEY U18 WOMEN'S WORLD CHAMPIONSHIP

**PRELIMINARY ROUND - GROUP A, GAME 4** 



SAT 6 JAN 2018 START TIME 19:30

#### **SHOT CHART**

#### **USA - SWE**













Shots by USA







# 2018 IIHF RUSSIA Moscow Region

#### A ARENA

**ICE HOCKEY** 

### IIHF ICE HOCKEY U18 WOMEN'S WORLD CHAMPIONSHIP

## PRELIMINARY ROUND - GROUP A, GAME 4



SAT 6 JAN 2018 START TIME 19:30





| Shots by SWE |            |  |  |
|--------------|------------|--|--|
| Goals (o): 0 | SSG (+): 0 |  |  |
| SSP (>): 0   | SPG (-): 1 |  |  |
| GK           | 30 of USA  |  |  |
|              |            |  |  |

| LEGEND |            |     |                 |     |                           |     |                       |  |
|--------|------------|-----|-----------------|-----|---------------------------|-----|-----------------------|--|
| GK     | Goalkeeper | SPG | Shots past goal | SSG | Shots saved by goalkeeper | SSP | Shots saved by player |  |