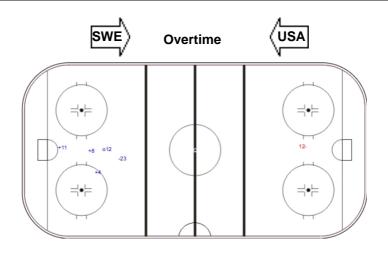

#### **SHOT CHART**

#### **USA - SWE**

Shots by USA

## PRELIMINARY ROUND - GROUP A, GAME 4

SAT 6 JAN 2018 START TIME 19:30

| Shots by SWE |            |  |  |
|--------------|------------|--|--|
| Goals (o): 0 | SSG (+): 0 |  |  |
| SSP (>): 0   | SPG (-): 1 |  |  |
| GK           | 30 of USA  |  |  |
|              |            |  |  |

| LEGEND |            |     |                 |     |                           |     |                       |  |
|--------|------------|-----|-----------------|-----|---------------------------|-----|-----------------------|--|
| GK     | Goalkeeper | SPG | Shots past goal | SSG | Shots saved by goalkeeper | SSP | Shots saved by player |  |