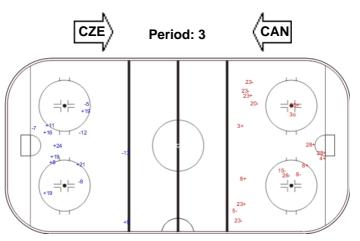

## **SHOT CHART**

## **CAN - CZE**

Shots by CAN

| GK Goalkeeper SPG Shots past goal SSG Shots saved by goalkeeper SSP Shots saved by player | LEGEND |            |     |                 |     |                           |     |                       |  |
|-------------------------------------------------------------------------------------------|--------|------------|-----|-----------------|-----|---------------------------|-----|-----------------------|--|
|                                                                                           | GK     | Goalkeeper | SPG | Shots past goal | SSG | Shots saved by goalkeeper | SSP | Shots saved by player |  |