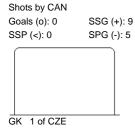

## **CAN - CZE**

Shots by CAN

| GK Goalkeeper SPG Shots past goal SSG Shots saved by goalkeeper SSP Shots saved by player | LEGEND |            |     |                 |     |                           |     |                       |  |
|-------------------------------------------------------------------------------------------|--------|------------|-----|-----------------|-----|---------------------------|-----|-----------------------|--|
|                                                                                           | GK     | Goalkeeper | SPG | Shots past goal | SSG | Shots saved by goalkeeper | SSP | Shots saved by player |  |