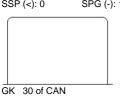

## **CAN - CZE**

Shots by CAN

| GK Goalkeeper SPG Shots past goal SSG Shots saved by goalkeeper SSP Shots saved by player | LEGEND |            |     |                 |     |                           |     |                       |  |
|-------------------------------------------------------------------------------------------|--------|------------|-----|-----------------|-----|---------------------------|-----|-----------------------|--|
|                                                                                           | GK     | Goalkeeper | SPG | Shots past goal | SSG | Shots saved by goalkeeper | SSP | Shots saved by player |  |