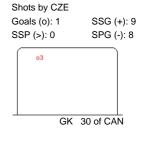

## **CAN - CZE**

Shots by CAN

| GK Goalkeeper SPG Shots past goal SSG Shots saved by goalkeeper SSP Shots saved by player | LEGEND |            |     |                 |     |                           |     |                       |  |
|-------------------------------------------------------------------------------------------|--------|------------|-----|-----------------|-----|---------------------------|-----|-----------------------|--|
|                                                                                           | GK     | Goalkeeper | SPG | Shots past goal | SSG | Shots saved by goalkeeper | SSP | Shots saved by player |  |