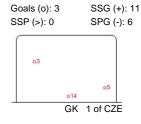

## **CAN - CZE**

Shots by CAN

| GK Goalkeeper SPG Shots past goal SSG Shots saved by goalkeeper SSP Shots saved by player | LEGEND |            |     |                 |     |                           |     |                       |  |
|-------------------------------------------------------------------------------------------|--------|------------|-----|-----------------|-----|---------------------------|-----|-----------------------|--|
|                                                                                           | GK     | Goalkeeper | SPG | Shots past goal | SSG | Shots saved by goalkeeper | SSP | Shots saved by player |  |