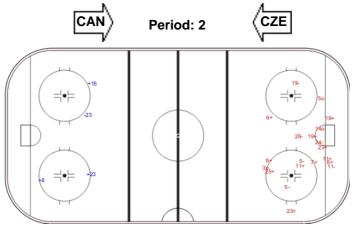

## **CAN - CZE**

Shots by CAN

| GK Goalkeeper SPG Shots past goal SSG Shots saved by goalkeeper SSP Shots saved by player | LEGEND |            |     |                 |     |                           |     |                       |  |
|-------------------------------------------------------------------------------------------|--------|------------|-----|-----------------|-----|---------------------------|-----|-----------------------|--|
|                                                                                           | GK     | Goalkeeper | SPG | Shots past goal | SSG | Shots saved by goalkeeper | SSP | Shots saved by player |  |