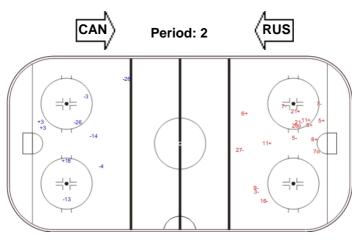

## **RUS-CAN**

Shots by CAN

| Goals (o):<br>SSP (>): 0 |    | SSG (+): 8<br>SPG (-): 2 |
|--------------------------|----|--------------------------|
|                          |    | 09                       |
|                          | GK | 30 of CAN                |