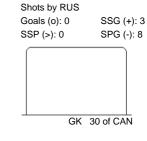

Shots by RUS

| GK Goalkeeper SPG Shots past goal SSG Shots saved by goalkeeper SSP Shots saved by player | LEGI | END        |     |                 |     |                           |     |                       |  |
|-------------------------------------------------------------------------------------------|------|------------|-----|-----------------|-----|---------------------------|-----|-----------------------|--|
|                                                                                           | GK   | Goalkeeper | SPG | Shots past goal | SSG | Shots saved by goalkeeper | SSP | Shots saved by player |  |