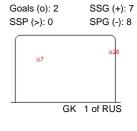

## **RUS-CAN**

Shots by CAN

| Goals (o):<br>SSP (>): 0 |    | SSG (+): 8<br>SPG (-): 2 |
|--------------------------|----|--------------------------|
|                          |    | 09                       |
|                          | GK | 30 of CAN                |