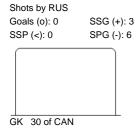

Shots by RUS

| GK Goalkeeper SPG Shots past goal SSG Shots saved by goalkeeper SSP Shots saved by player | LEGI | END        |     |                 |     |                           |     |                       |  |
|-------------------------------------------------------------------------------------------|------|------------|-----|-----------------|-----|---------------------------|-----|-----------------------|--|
|                                                                                           | GK   | Goalkeeper | SPG | Shots past goal | SSG | Shots saved by goalkeeper | SSP | Shots saved by player |  |