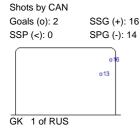

Shots by RUS

| GK Goalkeeper SPG Shots past goal SSG Shots saved by goalkeeper SSP Shots saved by player | LEGI | END        |     |                 |     |                           |     |                       |  |
|-------------------------------------------------------------------------------------------|------|------------|-----|-----------------|-----|---------------------------|-----|-----------------------|--|
|                                                                                           | GK   | Goalkeeper | SPG | Shots past goal | SSG | Shots saved by goalkeeper | SSP | Shots saved by player |  |