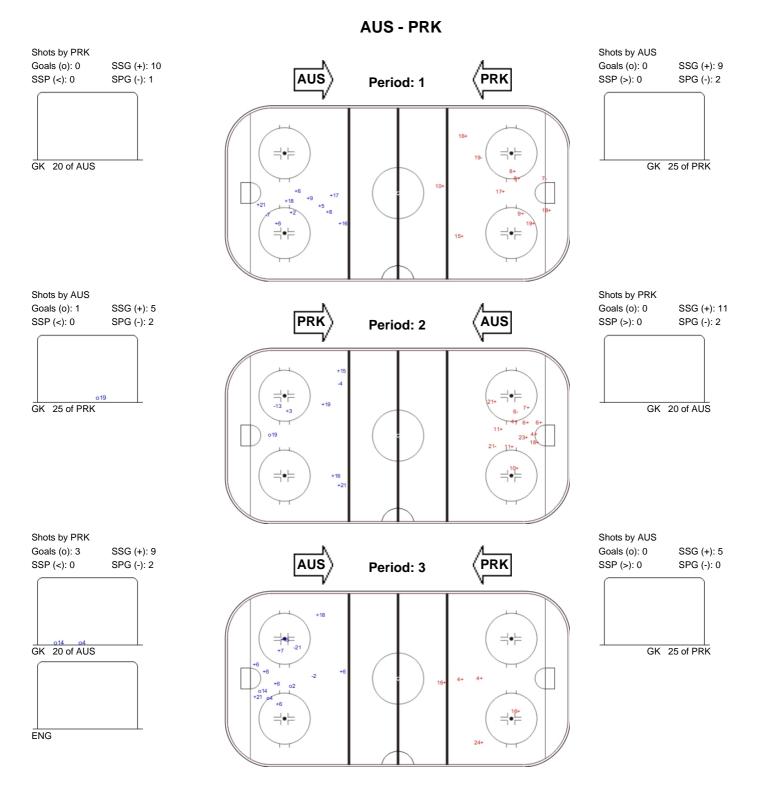

## SHOT CHART

| ENGEmpty net goalGKGoalkeeperSPGShots past goalSSGShots saved by goalkeeperSSPShots saved by player | LEC | LEGEND |                |    |            |     |                 |     |                           |     |                       |
|-----------------------------------------------------------------------------------------------------|-----|--------|----------------|----|------------|-----|-----------------|-----|---------------------------|-----|-----------------------|
|                                                                                                     | ENG | G      | Empty net goal | GK | Goalkeeper | SPG | Shots past goal | SSG | Shots saved by goalkeeper | SSP | Shots saved by player |