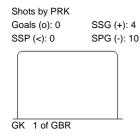

## **SHOT CHART**

## **GBR - PRK**

Shots by GBR

Shots by PRK

Goals (o): 1

| GK Goalkeeper SPG Shots past goal SSG Shots saved by goalkeeper SSP Shots saved by player | LEGI | END        |     |                 |     |                           |     |                       |  |
|-------------------------------------------------------------------------------------------|------|------------|-----|-----------------|-----|---------------------------|-----|-----------------------|--|
|                                                                                           | GK   | Goalkeeper | SPG | Shots past goal | SSG | Shots saved by goalkeeper | SSP | Shots saved by player |  |