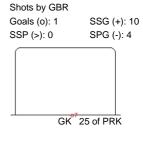

## **GBR - PRK**

Shots by GBR

Shots by PRK

Goals (o): 1

| GK Goalkeeper SPG Shots past goal SSG Shots saved by goalkeeper SSP Shots saved by player | LEGI | END        |     |                 |     |                           |     |                       |  |
|-------------------------------------------------------------------------------------------|------|------------|-----|-----------------|-----|---------------------------|-----|-----------------------|--|
|                                                                                           | GK   | Goalkeeper | SPG | Shots past goal | SSG | Shots saved by goalkeeper | SSP | Shots saved by player |  |