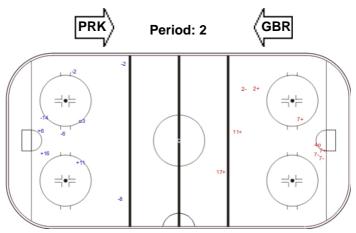

## **GBR - PRK**

Shots by GBR

Shots by PRK

Goals (o): 1

| GK Goalkeeper SPG Shots past goal SSG Shots saved by goalkeeper SSP Shots saved by player | LEGI | END        |     |                 |     |                           |     |                       |  |
|-------------------------------------------------------------------------------------------|------|------------|-----|-----------------|-----|---------------------------|-----|-----------------------|--|
|                                                                                           | GK   | Goalkeeper | SPG | Shots past goal | SSG | Shots saved by goalkeeper | SSP | Shots saved by player |  |