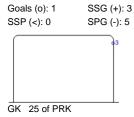

## **GBR - PRK**

Shots by GBR

Shots by PRK

Goals (o): 1

| GK Goalkeeper SPG Shots past goal SSG Shots saved by goalkeeper SSP Shots saved by player | LEGI | END        |     |                 |     |                           |     |                       |  |
|-------------------------------------------------------------------------------------------|------|------------|-----|-----------------|-----|---------------------------|-----|-----------------------|--|
|                                                                                           | GK   | Goalkeeper | SPG | Shots past goal | SSG | Shots saved by goalkeeper | SSP | Shots saved by player |  |