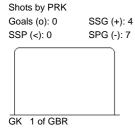

## **GBR - PRK**

Shots by GBR

Shots by PRK

Goals (o): 1

| GK Goalkeeper SPG Shots past goal SSG Shots saved by goalkeeper SSP Shots saved by player | LEGI | END        |     |                 |     |                           |     |                       |  |
|-------------------------------------------------------------------------------------------|------|------------|-----|-----------------|-----|---------------------------|-----|-----------------------|--|
|                                                                                           | GK   | Goalkeeper | SPG | Shots past goal | SSG | Shots saved by goalkeeper | SSP | Shots saved by player |  |