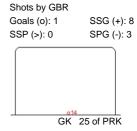

## **SHOT CHART**

## **GBR - PRK**

Shots by GBR

Shots by PRK

Goals (o): 1

| GK Goalkeeper SPG Shots past goal SSG Shots saved by goalkeeper SSP Shots saved by player | LEGI | END        |     |                 |     |                           |     |                       |  |
|-------------------------------------------------------------------------------------------|------|------------|-----|-----------------|-----|---------------------------|-----|-----------------------|--|
|                                                                                           | GK   | Goalkeeper | SPG | Shots past goal | SSG | Shots saved by goalkeeper | SSP | Shots saved by player |  |