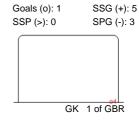

## **GBR - PRK**

Shots by GBR

Shots by PRK

Goals (o): 1

| GK Goalkeeper SPG Shots past goal SSG Shots saved by goalkeeper SSP Shots saved by player | LEGI | END        |     |                 |     |                           |     |                       |  |
|-------------------------------------------------------------------------------------------|------|------------|-----|-----------------|-----|---------------------------|-----|-----------------------|--|
|                                                                                           | GK   | Goalkeeper | SPG | Shots past goal | SSG | Shots saved by goalkeeper | SSP | Shots saved by player |  |