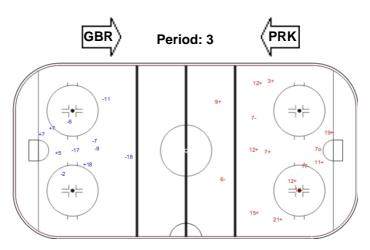

## **LEDNA DVORANA**

**ICE HOCKEY** 

## IIHF ICE HOCKEY WOMEN'S WORLD CHAMPIONSHIP DIV II GROUP A

SUN 1 APR 2018 START TIME 13:00

## **SHOT CHART**

## **GBR - PRK**

Shots by GBR

Shots by PRK

Goals (o): 1

| GK Goalkeeper SPG Shots past goal SSG Shots saved by goalkeeper SSP Shots saved by player | LEGI | END        |     |                 |     |                           |     |                       |  |
|-------------------------------------------------------------------------------------------|------|------------|-----|-----------------|-----|---------------------------|-----|-----------------------|--|
|                                                                                           | GK   | Goalkeeper | SPG | Shots past goal | SSG | Shots saved by goalkeeper | SSP | Shots saved by player |  |