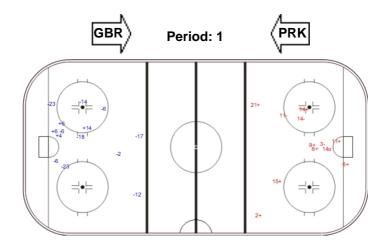

## **SHOT CHART**

## **GBR - PRK**

Shots by GBR

Shots by PRK

Goals (o): 1

| GK Goalkeeper SPG Shots past goal SSG Shots saved by goalkeeper SSP Shots saved by player | LEGI | END        |     |                 |     |                           |     |                       |  |
|-------------------------------------------------------------------------------------------|------|------------|-----|-----------------|-----|---------------------------|-----|-----------------------|--|
|                                                                                           | GK   | Goalkeeper | SPG | Shots past goal | SSG | Shots saved by goalkeeper | SSP | Shots saved by player |  |