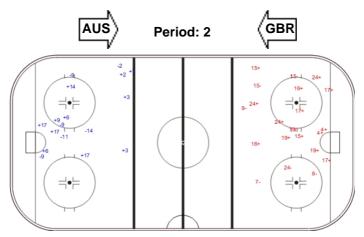

## **SHOT CHART**

## **GBR - AUS**

Shots by AUS

| GK Goalkeeper SPG Shots past goal SSG Shots saved by goalkeeper SSP Shots saved by player | LEGI | END        |     |                 |     |                           |     |                       |  |
|-------------------------------------------------------------------------------------------|------|------------|-----|-----------------|-----|---------------------------|-----|-----------------------|--|
|                                                                                           | GK   | Goalkeeper | SPG | Shots past goal | SSG | Shots saved by goalkeeper | SSP | Shots saved by player |  |