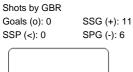

## **SHOT CHART**

## **GBR - AUS**

Shots by AUS

| GK Goalkeeper SPG Shots past goal SSG Shots saved by goalkeeper SSP Shots saved by player | LEGI | END        |     |                 |     |                           |     |                       |  |
|-------------------------------------------------------------------------------------------|------|------------|-----|-----------------|-----|---------------------------|-----|-----------------------|--|
|                                                                                           | GK   | Goalkeeper | SPG | Shots past goal | SSG | Shots saved by goalkeeper | SSP | Shots saved by player |  |