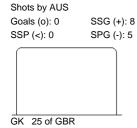

## **GBR - AUS**

Shots by AUS

| GK Goalkeeper SPG Shots past goal SSG Shots saved by goalkeeper SSP Shots saved by player | LEGI | END        |     |                 |     |                           |     |                       |  |
|-------------------------------------------------------------------------------------------|------|------------|-----|-----------------|-----|---------------------------|-----|-----------------------|--|
|                                                                                           | GK   | Goalkeeper | SPG | Shots past goal | SSG | Shots saved by goalkeeper | SSP | Shots saved by player |  |