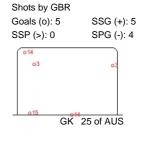

## **GBR - AUS**

Shots by AUS

| GK Goalkeeper SPG Shots past goal SSG Shots saved by goalkeeper SSP Shots saved by player | LEGI | END        |     |                 |     |                           |     |                       |  |
|-------------------------------------------------------------------------------------------|------|------------|-----|-----------------|-----|---------------------------|-----|-----------------------|--|
|                                                                                           | GK   | Goalkeeper | SPG | Shots past goal | SSG | Shots saved by goalkeeper | SSP | Shots saved by player |  |