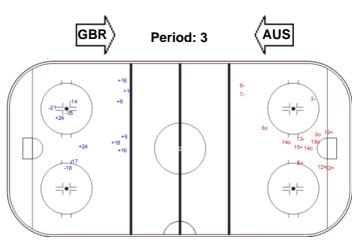

## **SHOT CHART**

## **GBR - AUS**

Shots by AUS

| GK Goalkeeper SPG Shots past goal SSG Shots saved by goalkeeper SSP Shots saved by player | LEGI | END        |     |                 |     |                           |     |                       |  |
|-------------------------------------------------------------------------------------------|------|------------|-----|-----------------|-----|---------------------------|-----|-----------------------|--|
|                                                                                           | GK   | Goalkeeper | SPG | Shots past goal | SSG | Shots saved by goalkeeper | SSP | Shots saved by player |  |