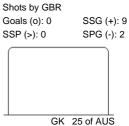

## **SHOT CHART**

## **GBR - AUS**

Shots by AUS

| GK Goalkeeper SPG Shots past goal SSG Shots saved by goalkeeper SSP Shots saved by player | LEGI | END        |     |                 |     |                           |     |                       |  |
|-------------------------------------------------------------------------------------------|------|------------|-----|-----------------|-----|---------------------------|-----|-----------------------|--|
|                                                                                           | GK   | Goalkeeper | SPG | Shots past goal | SSG | Shots saved by goalkeeper | SSP | Shots saved by player |  |