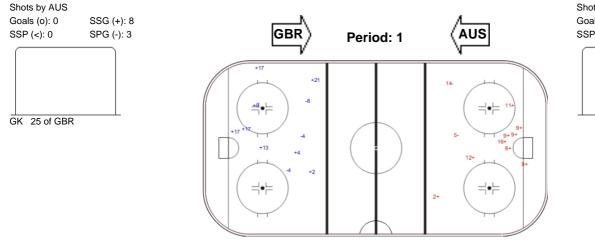

## **SHOT CHART**

## **GBR - AUS**

Shots by AUS

| GK Goalkeeper SPG Shots past goal SSG Shots saved by goalkeeper SSP Shots saved by player | LEGI | END        |     |                 |     |                           |     |                       |  |
|-------------------------------------------------------------------------------------------|------|------------|-----|-----------------|-----|---------------------------|-----|-----------------------|--|
|                                                                                           | GK   | Goalkeeper | SPG | Shots past goal | SSG | Shots saved by goalkeeper | SSP | Shots saved by player |  |