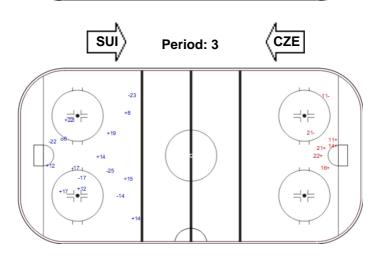

#### **SHOT CHART**

#### SUI - CZE

SUN 8 JAN 2017 START TIME 16:15

| LEGEND |            |     |                 |     |                           |     |                       |  |
|--------|------------|-----|-----------------|-----|---------------------------|-----|-----------------------|--|
| GK     | Goalkeeper | SPG | Shots past goal | SSG | Shots saved by goalkeeper | SSP | Shots saved by player |  |