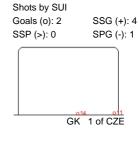

## PRELIMINARY ROUND - GROUP B, GAME 6

Shots by CZE

Goals (o): 0 SSG (+): 2 SSP (<): 0 SPG (-): 2

| Shots by SU  |             |
|--------------|-------------|
| Goals (o): 0 | SSG (+): ′  |
| SSP (>): 0   | SPG (-): 0  |
|              | GK 1 of CZE |

| LEGEND |            |     |                 |     |                           |     |                       |  |
|--------|------------|-----|-----------------|-----|---------------------------|-----|-----------------------|--|
| GK     | Goalkeeper | SPG | Shots past goal | SSG | Shots saved by goalkeeper | SSP | Shots saved by player |  |