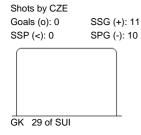

## PRELIMINARY ROUND - GROUP B, GAME 6

Shots by CZE

Goals (o): 0 SSG (+): 2 SSP (<): 0 SPG (-): 2

| Shots by SU  |             |
|--------------|-------------|
| Goals (o): 0 | SSG (+): ′  |
| SSP (>): 0   | SPG (-): 0  |
|              | GK 1 of CZE |

| LEGEND |            |     |                 |     |                           |     |                       |  |
|--------|------------|-----|-----------------|-----|---------------------------|-----|-----------------------|--|
| GK     | Goalkeeper | SPG | Shots past goal | SSG | Shots saved by goalkeeper | SSP | Shots saved by player |  |