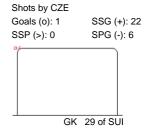

| LEGEND |            |     |                 |     |                           |     |                       |  |
|--------|------------|-----|-----------------|-----|---------------------------|-----|-----------------------|--|
| GK     | Goalkeeper | SPG | Shots past goal | SSG | Shots saved by goalkeeper | SSP | Shots saved by player |  |