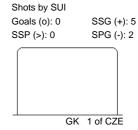

## PRELIMINARY ROUND - GROUP B, GAME 6

Shots by CZE

Goals (o): 0 SSG (+): 2 SSP (<): 0 SPG (-): 2

| Shots by SU  |             |
|--------------|-------------|
| Goals (o): 0 | SSG (+): ′  |
| SSP (>): 0   | SPG (-): 0  |
|              | GK 1 of CZE |