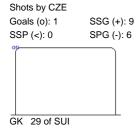

| LEGEND |            |     |                 |     |                           |     |                       |  |
|--------|------------|-----|-----------------|-----|---------------------------|-----|-----------------------|--|
| GK     | Goalkeeper | SPG | Shots past goal | SSG | Shots saved by goalkeeper | SSP | Shots saved by player |  |