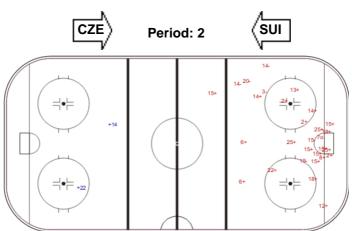

#### SUI - CZE

SUN 8 JAN 2017 START TIME 16:15

#### **IIHF ICE HOCKEY U18 WOMEN'S WORLD CHAMPIONSHIP**

## PRELIMINARY ROUND - GROUP B, GAME 6

Shots by CZE

Goals (o): 0 SSG (+): 2 SSP (<): 0 SPG (-): 2

| Shots by SU  |             |
|--------------|-------------|
| Goals (o): 0 | SSG (+): ′  |
| SSP (>): 0   | SPG (-): 0  |
|              | GK 1 of CZE |