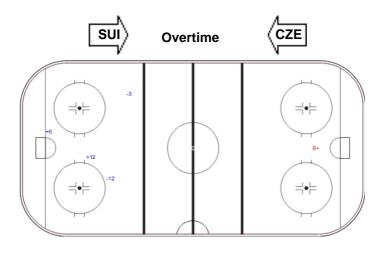

#### **SHOT CHART**

#### SUI - CZE

SUN 8 JAN 2017 START TIME 16:15

## PRELIMINARY ROUND - GROUP B, GAME 6

Shots by CZE

Goals (o): 0 SSG (+): 2 SSP (<): 0 SPG (-): 2

| Shots by SU  |             |
|--------------|-------------|
| Goals (o): 0 | SSG (+): ′  |
| SSP (>): 0   | SPG (-): 0  |
|              | GK 1 of CZE |

| LEGEND |            |     |                 |     |                           |     |                       |  |
|--------|------------|-----|-----------------|-----|---------------------------|-----|-----------------------|--|
| GK     | Goalkeeper | SPG | Shots past goal | SSG | Shots saved by goalkeeper | SSP | Shots saved by player |  |