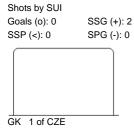

## PRELIMINARY ROUND - GROUP B, GAME 6

Shots by CZE

Goals (o): 0 SSG (+): 2 SSP (<): 0 SPG (-): 2

| Shots by SU  |             |
|--------------|-------------|
| Goals (o): 0 | SSG (+): ′  |
| SSP (>): 0   | SPG (-): 0  |
|              | GK 1 of CZE |