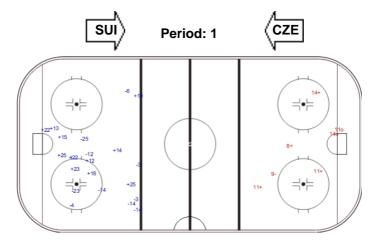

SUN 8 JAN 2017 START TIME 16:15



# IIHF ICE HOCKEY U18 WOMEN'S WORLD CHAMPIONSHIP

### PRELIMINARY ROUND - GROUP B, GAME 6



#### **SHOT CHART**

#### SUI - CZE



















SUN 8 JAN 2017 START TIME 16:15



#### **IIHF ICE HOCKEY U18 WOMEN'S WORLD CHAMPIONSHIP**

## PRELIMINARY ROUND - GROUP B, GAME 6



Shots by CZE

Goals (o): 0 SSG (+): 2 SSP (<): 0 SPG (-): 2





| Shots by SU  |             |
|--------------|-------------|
| Goals (o): 0 | SSG (+): ′  |
| SSP (>): 0   | SPG (-): 0  |
|              | GK 1 of CZE |

| LEGEND |            |     |                 |     |                           |     |                       |  |
|--------|------------|-----|-----------------|-----|---------------------------|-----|-----------------------|--|
| GK     | Goalkeeper | SPG | Shots past goal | SSG | Shots saved by goalkeeper | SSP | Shots saved by player |  |