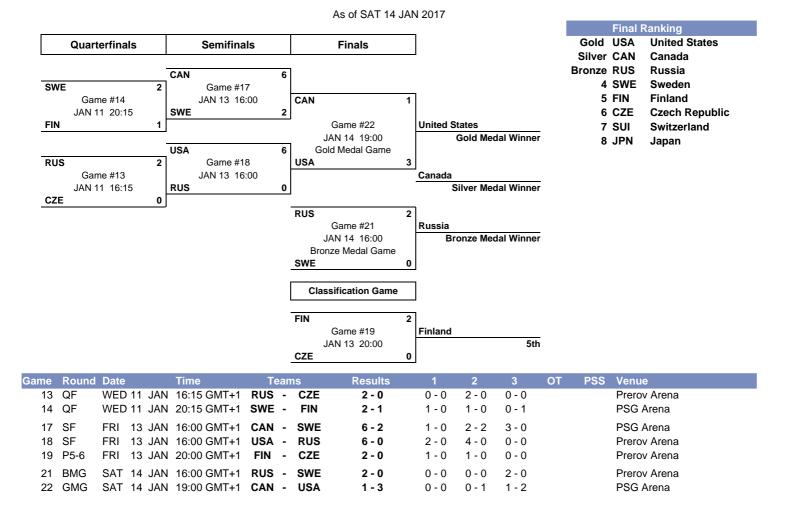

## **IIHF ICE HOCKEY U18 WOMEN'S WORLD CHAMPIONSHIP**

PLAY-OFFS

## TOURNAMENT PROGRESS

| LEGEN           | D                                             |                |                                             |          |                                     |           |                               |  |
|-----------------|-----------------------------------------------|----------------|---------------------------------------------|----------|-------------------------------------|-----------|-------------------------------|--|
| 1<br>Px-y<br>QF | 1st period<br>Placement game<br>Quarterfinals | 2<br>GMG<br>SF | 2nd period<br>Gold medal game<br>Semifinals | 3<br>PSS | 3rd period<br>Penalty shot shootout | BMG<br>OT | Bronze medal game<br>Overtime |  |