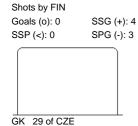

## **SHOT CHART**

## **FIN - CZE**

| Shots by CZE<br>Goals (o): 0<br>SSP (>): 0 | SSG (+): 9<br>SPG (-): 2 |
|--------------------------------------------|--------------------------|
|                                            |                          |
| GK                                         | 30 of FIN                |

| GK Goalkeeper SPG Shots past goal SSG Shots saved by goalkeeper SSP Shots saved by player | LEGI | END        |     |                 |     |                           |     |                       |  |
|-------------------------------------------------------------------------------------------|------|------------|-----|-----------------|-----|---------------------------|-----|-----------------------|--|
|                                                                                           | GK   | Goalkeeper | SPG | Shots past goal | SSG | Shots saved by goalkeeper | SSP | Shots saved by player |  |