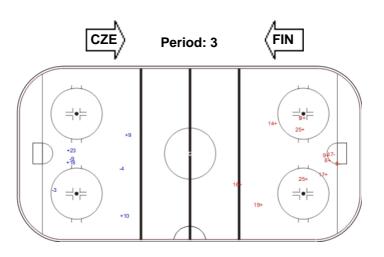

## **SHOT CHART**

## **FIN - CZE**

| Shots by CZE<br>Goals (o): 0<br>SSP (>): 0 | SSG (+): 9<br>SPG (-): 2 |
|--------------------------------------------|--------------------------|
|                                            |                          |
| GK                                         | 30 of FIN                |

| GK Goalkeeper SPG Shots past goal SSG Shots saved by goalkeeper SSP Shots saved by player | LEGI | END        |     |                 |     |                           |     |                       |  |
|-------------------------------------------------------------------------------------------|------|------------|-----|-----------------|-----|---------------------------|-----|-----------------------|--|
|                                                                                           | GK   | Goalkeeper | SPG | Shots past goal | SSG | Shots saved by goalkeeper | SSP | Shots saved by player |  |