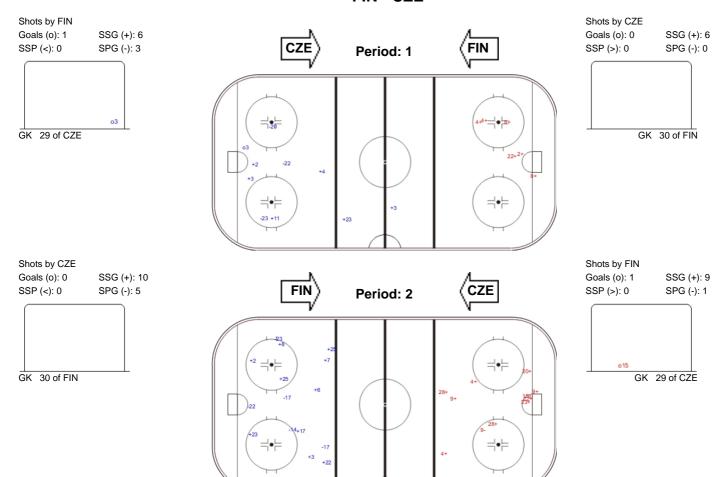

## **SHOT CHART**

## **FIN - CZE**

| Shots by CZE<br>Goals (o): 0<br>SSP (>): 0 | SSG (+): 9<br>SPG (-): 2 |
|--------------------------------------------|--------------------------|
|                                            |                          |
| GK                                         | 30 of FIN                |

| GK Goalkeeper SPG Shots past goal SSG Shots saved by goalkeeper SSP Shots saved by player | LEGI | END        |     |                 |     |                           |     |                       |  |
|-------------------------------------------------------------------------------------------|------|------------|-----|-----------------|-----|---------------------------|-----|-----------------------|--|
|                                                                                           | GK   | Goalkeeper | SPG | Shots past goal | SSG | Shots saved by goalkeeper | SSP | Shots saved by player |  |