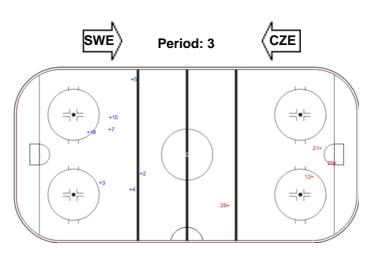

## **SHOT CHART**

## **SWE - CZE**

Shots by CZE

Shots by SWE

| GK Goalkeeper SPG Shots past goal SSG Shots saved by goalkeeper SSP Shots saved by player | LEGEND |            |     |                 |     |                           |     |                       |  |
|-------------------------------------------------------------------------------------------|--------|------------|-----|-----------------|-----|---------------------------|-----|-----------------------|--|
|                                                                                           | GK     | Goalkeeper | SPG | Shots past goal | SSG | Shots saved by goalkeeper | SSP | Shots saved by player |  |