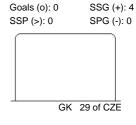

## **SHOT CHART**

## **SWE - CZE**

Shots by CZE

Shots by SWE

| GK Goalkeeper SPG Shots past goal SSG Shots saved by goalkeeper SSP Shots saved by player | LEGEND |            |     |                 |     |                           |     |                       |  |
|-------------------------------------------------------------------------------------------|--------|------------|-----|-----------------|-----|---------------------------|-----|-----------------------|--|
|                                                                                           | GK     | Goalkeeper | SPG | Shots past goal | SSG | Shots saved by goalkeeper | SSP | Shots saved by player |  |