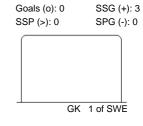

## **SHOT CHART**

## **SWE - CZE**

Shots by CZE

Shots by SWE

| GK Goalkeeper SPG Shots past goal SSG Shots saved by goalkeeper SSP Shots saved by player | LEGEND |            |     |                 |     |                           |     |                       |  |
|-------------------------------------------------------------------------------------------|--------|------------|-----|-----------------|-----|---------------------------|-----|-----------------------|--|
|                                                                                           | GK     | Goalkeeper | SPG | Shots past goal | SSG | Shots saved by goalkeeper | SSP | Shots saved by player |  |