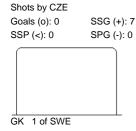

## **SHOT CHART**

## **SWE - CZE**

Shots by CZE

Shots by SWE

| GK Goalkeeper SPG Shots past goal SSG Shots saved by goalkeeper SSP Shots saved by player | LEGEND |            |     |                 |     |                           |     |                       |  |
|-------------------------------------------------------------------------------------------|--------|------------|-----|-----------------|-----|---------------------------|-----|-----------------------|--|
|                                                                                           | GK     | Goalkeeper | SPG | Shots past goal | SSG | Shots saved by goalkeeper | SSP | Shots saved by player |  |