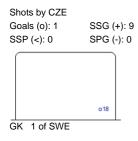

## **SHOT CHART**

## **SWE - CZE**

Shots by CZE

Shots by SWE

| GK Goalkeeper SPG Shots past goal SSG Shots saved by goalkeeper SSP Shots saved by player | LEGEND |            |     |                 |     |                           |     |                       |  |
|-------------------------------------------------------------------------------------------|--------|------------|-----|-----------------|-----|---------------------------|-----|-----------------------|--|
|                                                                                           | GK     | Goalkeeper | SPG | Shots past goal | SSG | Shots saved by goalkeeper | SSP | Shots saved by player |  |