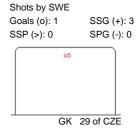

## **SHOT CHART**

## **SWE - CZE**

Shots by CZE

Shots by SWE

| GK Goalkeeper SPG Shots past goal SSG Shots saved by goalkeeper SSP Shots saved by player | LEGEND |            |     |                 |     |                           |     |                       |  |
|-------------------------------------------------------------------------------------------|--------|------------|-----|-----------------|-----|---------------------------|-----|-----------------------|--|
|                                                                                           | GK     | Goalkeeper | SPG | Shots past goal | SSG | Shots saved by goalkeeper | SSP | Shots saved by player |  |