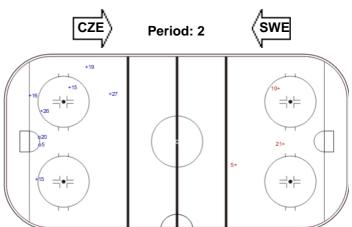

## **SHOT CHART**

## **SWE - CZE**

Shots by CZE

Shots by SWE

| GK Goalkeeper SPG Shots past goal SSG Shots saved by goalkeeper SSP Shots saved by player | LEGEND |            |     |                 |     |                           |     |                       |  |
|-------------------------------------------------------------------------------------------|--------|------------|-----|-----------------|-----|---------------------------|-----|-----------------------|--|
|                                                                                           | GK     | Goalkeeper | SPG | Shots past goal | SSG | Shots saved by goalkeeper | SSP | Shots saved by player |  |