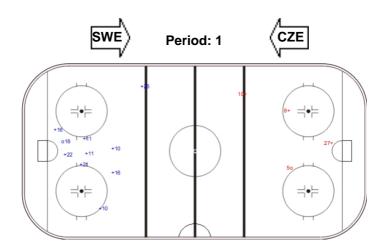

## **SHOT CHART**

## **SWE - CZE**

Shots by CZE

Shots by SWE

| GK Goalkeeper SPG Shots past goal SSG Shots saved by goalkeeper SSP Shots saved by player | LEGEND |            |     |                 |     |                           |     |                       |  |
|-------------------------------------------------------------------------------------------|--------|------------|-----|-----------------|-----|---------------------------|-----|-----------------------|--|
|                                                                                           | GK     | Goalkeeper | SPG | Shots past goal | SSG | Shots saved by goalkeeper | SSP | Shots saved by player |  |