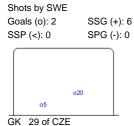

## **SHOT CHART**

## **SWE - CZE**

Shots by CZE

Shots by SWE

| GK Goalkeeper SPG Shots past goal SSG Shots saved by goalkeeper SSP Shots saved by player | LEGEND |            |     |                 |     |                           |     |                       |  |
|-------------------------------------------------------------------------------------------|--------|------------|-----|-----------------|-----|---------------------------|-----|-----------------------|--|
|                                                                                           | GK     | Goalkeeper | SPG | Shots past goal | SSG | Shots saved by goalkeeper | SSP | Shots saved by player |  |