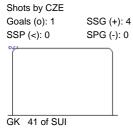

#### CZE - SUI

Shots by SUI

### **PRELIMINARY ROUND - GROUP B, GAME 1**

Shots by SUI

Goals (o): 0 SSG (+): 2 SSP (<): 0 SPG (-): 0

| Goals (o): 0<br>SSP (>): 0 | SSG (+): 5<br>SPG (-): 0 |  |  |
|----------------------------|--------------------------|--|--|
|                            |                          |  |  |
|                            |                          |  |  |
| GK                         | 41 of SUI                |  |  |