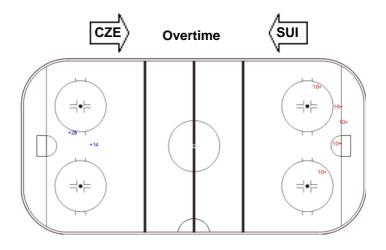

#### **SHOT CHART**

#### CZE - SUI

Shots by SUI

### **PRELIMINARY ROUND - GROUP B, GAME 1**

Shots by SUI

Goals (o): 0 SSG (+): 2 SSP (<): 0 SPG (-): 0

| Goals (o): 0<br>SSP (>): 0 | SSG (+): 5<br>SPG (-): 0 |  |  |
|----------------------------|--------------------------|--|--|
|                            |                          |  |  |
|                            |                          |  |  |
| GK                         | 41 of SUI                |  |  |

| LEGEND |            |     |                 |     |                           |     |                       |  |
|--------|------------|-----|-----------------|-----|---------------------------|-----|-----------------------|--|
| GK     | Goalkeeper | SPG | Shots past goal | SSG | Shots saved by goalkeeper | SSP | Shots saved by player |  |