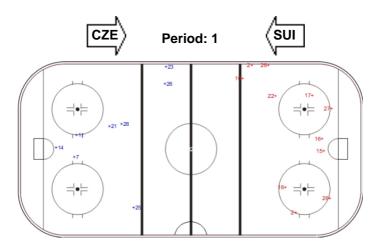

FRI 31 MAR 2017 START TIME 12:00



# IIHF ICE HOCKEY WOMEN'S WORLD CHAMPIONSHIP

## PRELIMINARY ROUND - GROUP B, GAME 1



#### **SHOT CHART**

#### CZE - SUI













Shots by SUI







## **USA HOCKEY ARENA 1**

FRI 31 MAR 2017 START TIME 12:00 **ICE HOCKEY** 



#### **IIHF ICE HOCKEY WOMEN'S WORLD CHAMPIONSHIP**

### **PRELIMINARY ROUND - GROUP B, GAME 1**



Shots by SUI

Goals (o): 0 SSG (+): 2 SSP (<): 0 SPG (-): 0





| Goals (o): 0<br>SSP (>): 0 | SSG (+): 5<br>SPG (-): 0 |  |  |
|----------------------------|--------------------------|--|--|
|                            |                          |  |  |
|                            |                          |  |  |
| GK                         | 41 of SUI                |  |  |

| LEGEND |            |     |                 |     |                           |     |                       |  |
|--------|------------|-----|-----------------|-----|---------------------------|-----|---