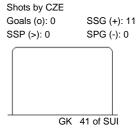

FRI 31 MAR 2017 START TIME 12:00



# IIHF ICE HOCKEY WOMEN'S WORLD CHAMPIONSHIP

## PRELIMINARY ROUND - GROUP B, GAME 1



#### **SHOT CHART**

#### CZE - SUI













Shots by SUI







## **USA HOCKEY ARENA 1**

FRI 31 MAR 2017 START TIME 12:00 **ICE HOCKEY** 



#### **IIHF ICE HOCKEY WOMEN'S WORLD CHAMPIONSHIP**

### **PRELIMINARY ROUND - GROUP B, GAME 1**



Shots by SUI

Goals (o): 0 SSG (+): 2 SSP (<): 0 SPG (-): 0





| Goals (o): 0<br>SSP (>): 0 | SSG (+): 5<br>SPG (-): 0 |  |  |
|----------------------------|--------------------------|--|--|
|                            |                          |  |  |
|                            |                          |  |  |
| GK                         | 41 of SUI                |  |  |

| LEGEND |            |     |                 |     |                           |     |                       |  |
|--------|------------|-----|-----------------|-----|---------------------------|-----|-----