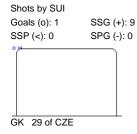

#### CZE - SUI

Shots by SUI

### **PRELIMINARY ROUND - GROUP B, GAME 1**

Shots by SUI

Goals (o): 0 SSG (+): 2 SSP (<): 0 SPG (-): 0

| Goals (o): 0<br>SSP (>): 0 | SSG (+): 5<br>SPG (-): 0 |  |  |
|----------------------------|--------------------------|--|--|
|                            |                          |  |  |
|                            |                          |  |  |
| GK                         | 41 of SUI                |  |  |