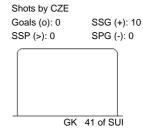

### **PRELIMINARY ROUND - GROUP B, GAME 1**

Shots by SUI

Goals (o): 0 SSG (+): 2 SSP (<): 0 SPG (-): 0

| Goals (o): 0<br>SSP (>): 0 | SSG (+): 5<br>SPG (-): 0 |  |  |
|----------------------------|--------------------------|--|--|
|                            |                          |  |  |
|                            |                          |  |  |
| GK                         | 41 of SUI                |  |  |