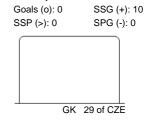

#### CZE - SUI

Shots by SUI

### **PRELIMINARY ROUND - GROUP B, GAME 1**

Shots by SUI

Goals (o): 0 SSG (+): 2 SSP (<): 0 SPG (-): 0

| Goals (o): 0<br>SSP (>): 0 | SSG (+): 5<br>SPG (-): 0 |  |  |
|----------------------------|--------------------------|--|--|
|                            |                          |  |  |
|                            |                          |  |  |
| GK                         | 41 of SUI                |  |  |