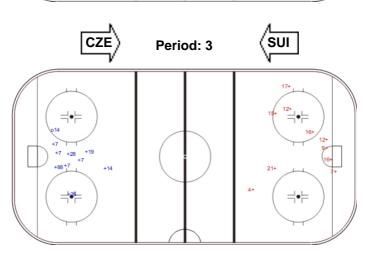

FRI 31 MAR 2017 START TIME 12:00



# IIHF ICE HOCKEY WOMEN'S WORLD CHAMPIONSHIP

## PRELIMINARY ROUND - GROUP B, GAME 1



#### **SHOT CHART**

#### CZE - SUI













Shots by SUI







## **USA HOCKEY ARENA 1**

FRI 31 MAR 2017 START TIME 12:00 **ICE HOCKEY** 



#### **IIHF ICE HOCKEY WOMEN'S WORLD CHAMPIONSHIP**

### **PRELIMINARY ROUND - GROUP B, GAME 1**



Shots by SUI

Goals (o): 0 SSG (+): 2 SSP (<): 0 SPG (-): 0





| Goals (o): 0<br>SSP (>): 0 | SSG (+): 5<br>SPG (-): 0 |  |  |
|----------------------------|--------------------------|--|--|
|                            |                          |  |  |
|                            |                          |  |  |
| GK                         | 41 of SUI                |  |  |

| LEGEND |            |     |                 |     |                           |     |                       |  |
|--------|------------|-----|-----------------|-----|---------------------------|-----|-----------------------|--|
|