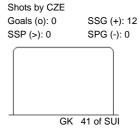

## **RELEGATION ROUND, GAME 16**

THU 6 APR 2017 START TIME 12:00

| Shots by CZE<br>Goals (o): 0<br>SSP (>): 0 | SSG (+): 0<br>SPG (-): 0 |  |  |  |
|--------------------------------------------|--------------------------|--|--|--|
|                                            |                          |  |  |  |
| GK                                         | 41 of SUI                |  |  |  |