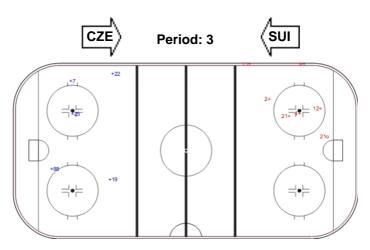

## **RELEGATION ROUND, GAME 16**

THU 6 APR 2017 START TIME 12:00

| Shots by CZE<br>Goals (o): 0<br>SSP (>): 0 | SSG (+): 0<br>SPG (-): 0 |  |  |  |
|--------------------------------------------|--------------------------|--|--|--|
|                                            |                          |  |  |  |
| GK                                         | 41 of SUI                |  |  |  |