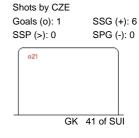

## **RELEGATION ROUND, GAME 16**

THU 6 APR 2017 START TIME 12:00

| Shots by CZE<br>Goals (o): 0<br>SSP (>): 0 | SSG (+): 0<br>SPG (-): 0 |  |  |  |
|--------------------------------------------|--------------------------|--|--|--|
|                                            |                          |  |  |  |
| GK                                         | 41 of SUI                |  |  |  |