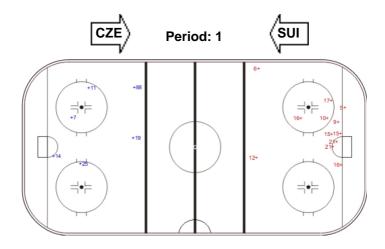

### **IIHF ICE HOCKEY WOMEN'S WORLD CHAMPIONSHIP**

## **RELEGATION ROUND, GAME 16**

THU 6 APR 2017 START TIME 12:00

| Shots by CZE<br>Goals (o): 0<br>SSP (>): 0 | SSG (+): 0<br>SPG (-): 0 |  |  |  |
|--------------------------------------------|--------------------------|--|--|--|
|                                            |                          |  |  |  |
| GK                                         | 41 of SUI                |  |  |  |