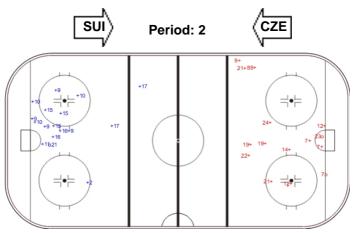

#### **IIHF ICE HOCKEY WOMEN'S WORLD CHAMPIONSHIP**

# **RELEGATION ROUND, GAME 16**



#### THU 6 APR 2017 START TIME 12:00

### **SHOT CHART**

### **CZE - SUI**















Shots by SUI



GK 29 of CZE





### **USA HOCKEY ARENA 1**

**ICE HOCKEY** 



### **IIHF ICE HOCKEY WOMEN'S WORLD CHAMPIONSHIP**

## **RELEGATION ROUND, GAME 16**



THU 6 APR 2017 START TIME 12:00



| Shots by CZE<br>Goals (o): 0<br>SSP (>): 0 | SSG (+): 0<br>SPG (-): 0 |  |  |  |
|--------------------------------------------|--------------------------|--|--|--|
|                                            |                          |  |  |  |
| GK                                         | 41 of SUI                |  |  |  |

| LEGEND |            |     |                 |     |                           |     |                       |   |
|--------|------------|-----|-----------------|-----|---------------------------|-----|-----------------------|---|
| GK     | Goalkeeper | SPG