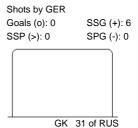

## **RUS - GER**

GK 31 of RUS

| GK Goalkeeper SPG Shots past goal SSG Shots saved by goalkeeper SSP Shots saved by player | LEGEND |            |     |                 |     |                           |     |                       |  |
|-------------------------------------------------------------------------------------------|--------|------------|-----|-----------------|-----|---------------------------|-----|-----------------------|--|
|                                                                                           | GK     | Goalkeeper | SPG | Shots past goal | SSG | Shots saved by goalkeeper | SSP | Shots saved by player |  |