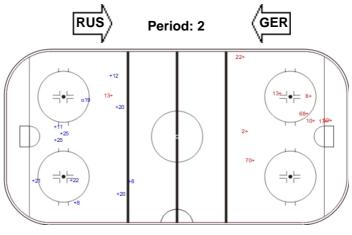

## **SHOT CHART**

## **RUS - GER**

GK 31 of RUS

| GK Goalkeeper SPG Shots past goal SSG Shots saved by goalkeeper SSP Shots saved by player | LEGEND |            |     |                 |     |                           |     |                       |  |
|-------------------------------------------------------------------------------------------|--------|------------|-----|-----------------|-----|---------------------------|-----|-----------------------|--|
|                                                                                           | GK     | Goalkeeper | SPG | Shots past goal | SSG | Shots saved by goalkeeper | SSP | Shots saved by player |  |