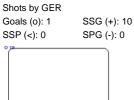

## **RUS - GER**

GK 31 of RUS

| GK Goalkeeper SPG Shots past goal SSG Shots saved by goalkeeper SSP Shots saved by player | LEGEND |            |     |                 |     |                           |     |                       |  |
|-------------------------------------------------------------------------------------------|--------|------------|-----|-----------------|-----|---------------------------|-----|-----------------------|--|
|                                                                                           | GK     | Goalkeeper | SPG | Shots past goal | SSG | Shots saved by goalkeeper | SSP | Shots saved by player |  |