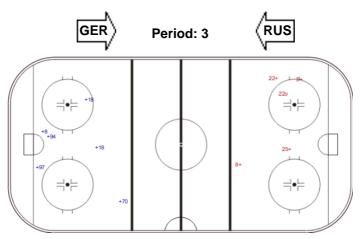

## **SHOT CHART**

## **RUS - GER**

GK 31 of RUS

| GK Goalkeeper SPG Shots past goal SSG Shots saved by goalkeeper SSP Shots saved by player | LEGEND |            |     |                 |     |                           |     |                       |  |
|-------------------------------------------------------------------------------------------|--------|------------|-----|-----------------|-----|---------------------------|-----|-----------------------|--|
|                                                                                           | GK     | Goalkeeper | SPG | Shots past goal | SSG | Shots saved by goalkeeper | SSP | Shots saved by player |  |