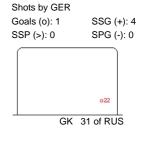

## **RUS - GER**

GK 31 of RUS

| GK Goalkeeper SPG Shots past goal SSG Shots saved by goalkeeper SSP Shots saved by player | LEGEND |            |     |                 |     |                           |     |                       |  |
|-------------------------------------------------------------------------------------------|--------|------------|-----|-----------------|-----|---------------------------|-----|-----------------------|--|
|                                                                                           | GK     | Goalkeeper | SPG | Shots past goal | SSG | Shots saved by goalkeeper | SSP | Shots saved by player |  |