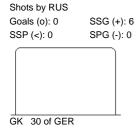

## **RUS - GER**

GK 31 of RUS

| GK Goalkeeper SPG Shots past goal SSG Shots saved by goalkeeper SSP Shots saved by player | LEGEND |            |     |                 |     |                           |     |                       |  |
|-------------------------------------------------------------------------------------------|--------|------------|-----|-----------------|-----|---------------------------|-----|-----------------------|--|
|                                                                                           | GK     | Goalkeeper | SPG | Shots past goal | SSG | Shots saved by goalkeeper | SSP | Shots saved by player |  |