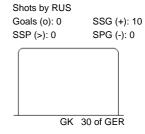

## **RUS - GER**

GK 31 of RUS

| GK Goalkeeper SPG Shots past goal SSG Shots saved by goalkeeper SSP Shots saved by player | LEGEND |            |     |                 |     |                           |     |                       |  |
|-------------------------------------------------------------------------------------------|--------|------------|-----|-----------------|-----|---------------------------|-----|-----------------------|--|
|                                                                                           | GK     | Goalkeeper | SPG | Shots past goal | SSG | Shots saved by goalkeeper | SSP | Shots saved by player |  |