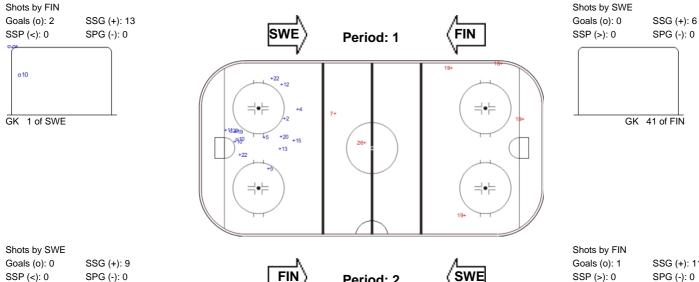

#### **ICE HOCKEY**

# **IIHF ICE HOCKEY WOMEN'S WORLD CHAMPIONSHIP**

TUE 4 APR 2017 START TIME 15:35

# **QUARTERFINALS, GAME 14**

## **SHOT CHART**

### **FIN - SWE**

| Goals (o): 0<br>SSP (>): 0 | )   | SSG (+): 1<br>SPG (-): 0 |  |  |  |
|----------------------------|-----|--------------------------|--|--|--|
|                            |     |                          |  |  |  |
|                            | 011 |                          |  |  |  |
|                            | GK  | 41 of FIN                |  |  |  |

Shots by SWE

| GK Goalkeeper SPG Shots past goal SSG Shots saved by goalkeeper SSP Shots saved by player | LEGEND |            |     |                 |     |                           |     |                       |  |
|-------------------------------------------------------------------------------------------|--------|------------|-----|-----------------|-----|---------------------------|-----|-----------------------|--|
|                                                                                           | GK     | Goalkeeper | SPG | Shots past goal | SSG | Shots saved by goalkeeper | SSP | Shots saved by player |  |