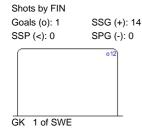

Shots by SWE

| GK Goalkeeper SPG Shots past goal SSG Shots saved by goalkeeper SSP Shots saved by player | LEGEND |            |     |                 |     |                           |     |                       |  |
|-------------------------------------------------------------------------------------------|--------|------------|-----|-----------------|-----|---------------------------|-----|-----------------------|--|
|                                                                                           | GK     | Goalkeeper | SPG | Shots past goal | SSG | Shots saved by goalkeeper | SSP | Shots saved by player |  |