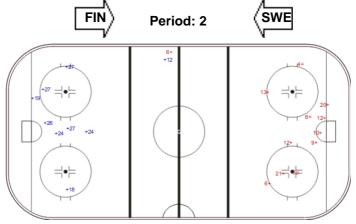

## **SHOT CHART**

### **FIN - SWE**

| Goals (o): 0<br>SSP (>): 0 | )   | SSG (+): 1<br>SPG (-): 0 |  |  |  |
|----------------------------|-----|--------------------------|--|--|--|
|                            |     |                          |  |  |  |
|                            | 011 |                          |  |  |  |
|                            | GK  | 41 of FIN                |  |  |  |