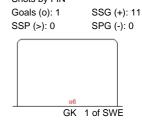

### **FIN - SWE**

| Goals (o): 0<br>SSP (>): 0 | )   | SSG (+): 1<br>SPG (-): 0 |  |  |  |
|----------------------------|-----|--------------------------|--|--|--|
|                            |     |                          |  |  |  |
|                            | 011 |                          |  |  |  |
|                            | GK  | 41 of FIN                |  |  |  |