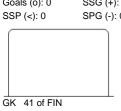

#### **ICE HOCKEY**

# **IIHF ICE HOCKEY WOMEN'S WORLD CHAMPIONSHIP**

TUE 4 APR 2017 START TIME 15:35

# **QUARTERFINALS, GAME 14**

## **SHOT CHART**

### **FIN - SWE**

| Goals (o): 0<br>SSP (>): 0 | )   | SSG (+): 1<br>SPG (-): 0 |  |  |  |
|----------------------------|-----|--------------------------|--|--|--|
|                            |     |                          |  |  |  |
|                            | 011 |                          |  |  |  |
|                            | GK  | 41 of FIN                |  |  |  |

Shots by SWE

| GK Goalkeeper SPG Shots past goal SSG Shots saved by goalkeeper SSP Shots saved by player | LEGEND |            |     |                 |     |                           |     |                       |  |
|-------------------------------------------------------------------------------------------|--------|------------|-----|-----------------|-----|---------------------------|-----|-----------------------|--|
|                                                                                           | GK     | Goalkeeper | SPG | Shots past goal | SSG | Shots saved by goalkeeper | SSP | Shots saved by player |  |