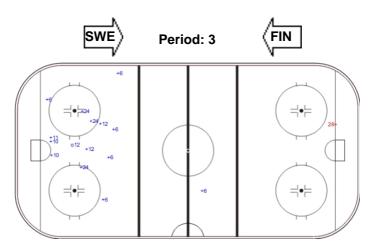

#### **ICE HOCKEY**

# **IIHF ICE HOCKEY WOMEN'S WORLD CHAMPIONSHIP**



TUE 4 APR 2017 START TIME 15:35

# **QUARTERFINALS, GAME 14**

## **SHOT CHART**

### **FIN - SWE**













| Goals (o): 0<br>SSP (>): 0 | )   | SSG (+): 1<br>SPG (-): 0 |  |  |  |
|----------------------------|-----|--------------------------|--|--|--|
|                            |     |                          |  |  |  |
|                            | 011 |                          |  |  |  |
|                            | GK  | 41 of FIN                |  |  |  |

Shots by SWE

| GK Goalkeeper SPG Shots past goal SSG Shots saved by goalkeeper SSP Shots saved by player | LEGEND |            |     |                 |     |                           |     |                       |  |
|-------------------------------------------------------------------------------------------|--------|------------|-----|-----------------|-----|---------------------------|-----|-----------------------|--|
|