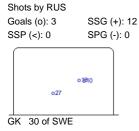

### **RUS - SWE**

Shots by SWE

GK 69 of RUS

SSG (+): 8

Shots by RUS

Goals (o): 0