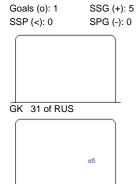

## **CLASSIFICATION (5-6), GAME 18**

THU 6 APR 2017 START TIME 17:00

GK 30 of SWE

| Shots by SWE<br>Goals (o): 0<br>SSP (>): 0 | SSG (+): 2<br>SPG (-): 0 |  |  |
|--------------------------------------------|--------------------------|--|--|
|                                            |                          |  |  |
| GK                                         | 31 of RUS                |  |  |