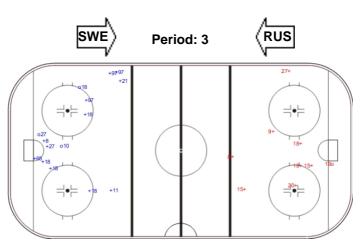

### **RUS - SWE**

Shots by SWE

GK 69 of RUS

SSG (+): 8

Shots by RUS

Goals (o): 0

## **CLASSIFICATION (5-6), GAME 18**

THU 6 APR 2017 START TIME 17:00

GK 30 of SWE

| Shots by SWE<br>Goals (o): 0<br>SSP (>): 0 | SSG (+): 2<br>SPG (-): 0 |  |  |
|--------------------------------------------|--------------------------|--|--|
|                                            |                          |  |  |
| GK                                         | 31 of RUS                |  |  |