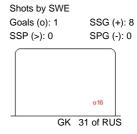

## **CLASSIFICATION (5-6), GAME 18**

THU 6 APR 2017 START TIME 17:00

GK 30 of SWE

| Shots by SWE<br>Goals (o): 0<br>SSP (>): 0 | SSG (+): 2<br>SPG (-): 0 |  |  |
|--------------------------------------------|--------------------------|--|--|
|                                            |                          |  |  |
| GK                                         | 31 of RUS                |  |  |