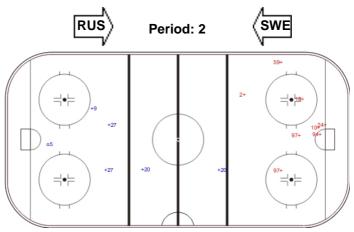

### **RUS - SWE**

Shots by SWE

GK 69 of RUS

SSG (+): 8

Shots by RUS

Goals (o): 0