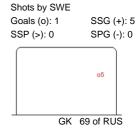

### **RUS - SWE**

Shots by SWE

GK 69 of RUS

SSG (+): 8

Shots by RUS

Goals (o): 0