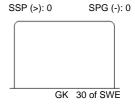

## **CLASSIFICATION (5-6), GAME 18**

THU 6 APR 2017 START TIME 17:00

GK 30 of SWE

| Shots by SWE<br>Goals (o): 0<br>SSP (>): 0 | SSG (+): 2<br>SPG (-): 0 |  |  |
|--------------------------------------------|--------------------------|--|--|
|                                            |                          |  |  |
| GK                                         | 31 of RUS                |  |  |