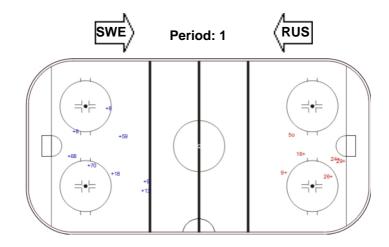

### **RUS - SWE**

Shots by SWE

GK 69 of RUS

SSG (+): 8

Shots by RUS

Goals (o): 0