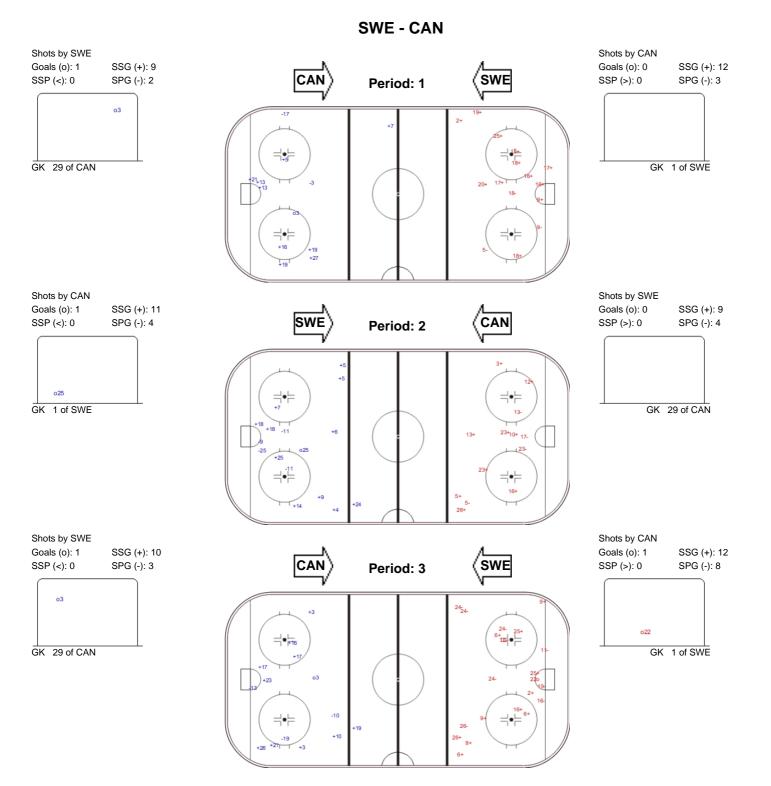

## SHOT CHART

## 2018 **ARENA METALLURG ICE HOCKEY** IIHI **IIHF ICE HOCKEY U18 WORLD CHAMPIONSHIP** PRELIMINARY ROUND - GROUP A, GAME 20 TUE 24 APR 2018 U18 WORLD CHAMPIONSHIP HHF START TIME 19:30 Chelyabinsk & Magnitogorsk Shots by SWE Shots by CAN Goals (o): 0 SSG (+): 1 Goals (o): 1 SSG (+): 2 CAN SWE SSP (<): 0 SSP (>): 0 SPG (-): 0 SPG (-): 2 **Overtime** 25-=|•|= o11 =|+|= GK 29 of CAN GK 1 of SWE 6 =++= =++=

 LEGEND

 GK
 Goalkeeper
 SPG
 Shots past goal
 SSG
 Shots saved by goalkeeper
 SSP
 Shots saved by player