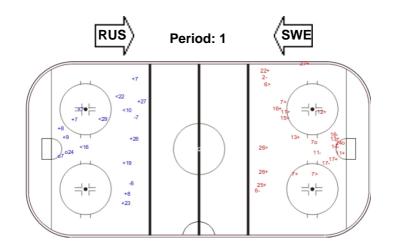

#### **IIHF ICE HOCKEY U20 WORLD CHAMPIONSHIP**

## PRELIMINARY ROUND - GROUP B, GAME 20



SUN 31 DEC 2017 START TIME 20:00

## **SHOT CHART**

#### **RUS - SWE**













Shots by SWE









### **IIHF ICE HOCKEY U20 WORLD CHAMPIONSHIP**

# PRELIMINARY ROUND - GROUP B, GAME 20



SUN 31 DEC 2017 START TIME 20:00



| Shots by RUS<br>Goals (o): 0<br>SSP (>): 0 | SSG (+): 5<br>SPG (-): 2 |  |  |  |
|--------------------------------------------|--------------------------|--|--|--|
|                                            |                          |  |  |  |
| GK                                         | 30 of SWE                |  |  |  |

| LEGEND |            |     |                 |     |                           |     |                       |  |
|--------|------------|-----|-----------------|-----|---------------------------|-----|-----------------------|--|
| GK     | Goalkeeper | SPG | Shots past goal | SSG | Shots saved by goalkeeper