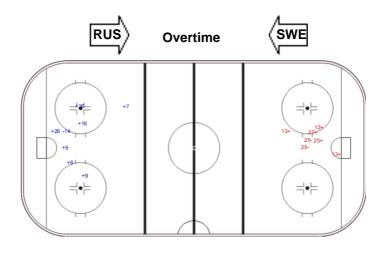

## **SHOT CHART**

#### **RUS - SWE**

Shots by SWE

| LEGEND |            |     |                 |     |                           |     |                       |  |
|--------|------------|-----|-----------------|-----|---------------------------|-----|-----------------------|--|
| GK     | Goalkeeper | SPG | Shots past goal | SSG | Shots saved by goalkeeper | SSP | Shots saved by player |  |