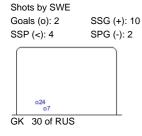

#### **IIHF ICE HOCKEY U20 WORLD CHAMPIONSHIP**

## PRELIMINARY ROUND - GROUP B, GAME 20



SUN 31 DEC 2017 START TIME 20:00

## **SHOT CHART**

#### **RUS - SWE**













Shots by SWE









### **IIHF ICE HOCKEY U20 WORLD CHAMPIONSHIP**

# PRELIMINARY ROUND - GROUP B, GAME 20



SUN 31 DEC 2017 START TIME 20:00



| Shots by RUS<br>Goals (o): 0<br>SSP (>): 0 | SSG (+): 5<br>SPG (-): 2 |  |  |  |
|--------------------------------------------|--------------------------|--|--|--|
|                                            |                          |  |  |  |
| GK                                         | 30 of SWE                |  |  |  |

| LEGEND |            |     |                 |     |                           |     |                       |  |
|--------|------------|-----|-----------------|-----|---------------------------|-----|-----------------------|--|
| GK     | Goalkeeper | SPG | Shots past goal | SSG | Shots saved by goalkeep