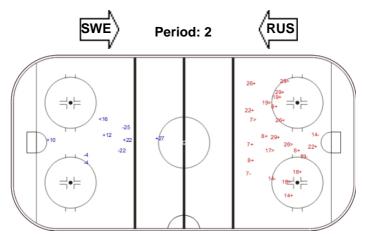

### **IIHF ICE HOCKEY U20 WORLD CHAMPIONSHIP**

# PRELIMINARY ROUND - GROUP B, GAME 20

SUN 31 DEC 2017 START TIME 20:00

| Shots by RUS<br>Goals (o): 0<br>SSP (>): 0 | SSG (+): 5<br>SPG (-): 2 |  |  |  |
|--------------------------------------------|--------------------------|--|--|--|
|                                            |                          |  |  |  |
| GK                                         | 30 of SWE                |  |  |  |