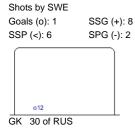

#### **IIHF ICE HOCKEY U20 WORLD CHAMPIONSHIP**

## PRELIMINARY ROUND - GROUP B, GAME 20



SUN 31 DEC 2017 START TIME 20:00

## **SHOT CHART**

#### **RUS - SWE**













Shots by SWE









### **IIHF ICE HOCKEY U20 WORLD CHAMPIONSHIP**

# PRELIMINARY ROUND - GROUP B, GAME 20



SUN 31 DEC 2017 START TIME 20:00



| Shots by RUS<br>Goals (o): 0<br>SSP (>): 0 | SSG (+): 5<br>SPG (-): 2 |  |  |  |
|--------------------------------------------|--------------------------|--|--|--|
|                                            |                          |  |  |  |
| GK                                         | 30 of SWE                |  |  |  |

| LEGEND |            |     |                 |     |                           |     |                       |  |
|--------|------------|-----|-----------------|-----|---------------------------|-----|-----------------------|--|
| GK     | Goalkeeper | SPG | Shots past goal | SSG | Shots saved by goalkeeper | SSP | Shots saved by