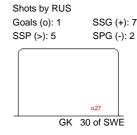

## **SHOT CHART**

#### **RUS - SWE**

Shots by SWE

# PRELIMINARY ROUND - GROUP B, GAME 20

SUN 31 DEC 2017 START TIME 20:00

| Shots by RUS<br>Goals (o): 0<br>SSP (>): 0 | SSG (+): 5<br>SPG (-): 2 |  |  |  |
|--------------------------------------------|--------------------------|--|--|--|
|                                            |                          |  |  |  |
| GK                                         | 30 of SWE                |  |  |  |

| LEGEND |            |     |                 |     |                           |     |                       |  |
|--------|------------|-----|-----------------|-----|---------------------------|-----|-----------------------|--|
| GK     | Goalkeeper | SPG | Shots past goal | SSG | Shots saved by goalkeeper | SSP | Shots saved by player |  |