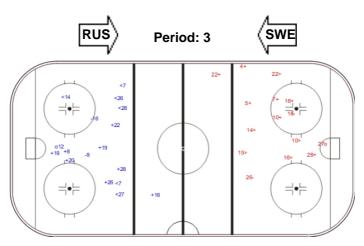

## **SHOT CHART**

#### **RUS - SWE**

Shots by SWE

# PRELIMINARY ROUND - GROUP B, GAME 20

SUN 31 DEC 2017 START TIME 20:00

| Shots by RUS<br>Goals (o): 0<br>SSP (>): 0 | SSG (+): 5<br>SPG (-): 2 |  |  |  |
|--------------------------------------------|--------------------------|--|--|--|
|                                            |                          |  |  |  |
| GK                                         | 30 of SWE                |  |  |  |

| LEGEND |            |     |                 |     |                           |     |                       |  |
|--------|------------|-----|-----------------|-----|---------------------------|-----|-----------------------|--|
| GK     | Goalkeeper | SPG | Shots past goal | SSG | Shots saved by goalkeeper | SSP | Shots saved by player |  |