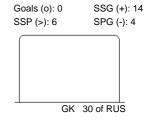

# PRELIMINARY ROUND - GROUP B, GAME 20

SUN 31 DEC 2017 START TIME 20:00

| Shots by RUS<br>Goals (o): 0<br>SSP (>): 0 | SSG (+): 5<br>SPG (-): 2 |  |  |  |
|--------------------------------------------|--------------------------|--|--|--|
|                                            |                          |  |  |  |
| GK                                         | 30 of SWE                |  |  |  |