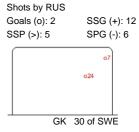

# PRELIMINARY ROUND - GROUP B, GAME 20

SUN 31 DEC 2017 START TIME 20:00

| Shots by RUS<br>Goals (o): 0<br>SSP (>): 0 | SSG (+): 5<br>SPG (-): 2 |  |  |  |
|--------------------------------------------|--------------------------|--|--|--|
|                                            |                          |  |  |  |
| GK                                         | 30 of SWE                |  |  |  |