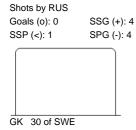

#### **IIHF ICE HOCKEY U20 WORLD CHAMPIONSHIP**

## PRELIMINARY ROUND - GROUP B, GAME 20



SUN 31 DEC 2017 START TIME 20:00

## **SHOT CHART**

#### **RUS - SWE**













Shots by SWE









### **IIHF ICE HOCKEY U20 WORLD CHAMPIONSHIP**

# PRELIMINARY ROUND - GROUP B, GAME 20



SUN 31 DEC 2017 START TIME 20:00



| Shots by RUS<br>Goals (o): 0<br>SSP (>): 0 | SSG (+): 5<br>SPG (-): 2 |  |  |  |
|--------------------------------------------|--------------------------|--|--|--|
|                                            |                          |  |  |  |
| GK                                         | 30 of SWE                |  |  |  |

| LEGEND |            |     |                 |     |                           |     |                       |  |
|--------|------------|-----|-----------------|-----|---------------------------|-----|-----------------------|--|
| GK     | Goalkeeper | SPG | Shots past goal | SSG | Shots saved by goalkeeper | S