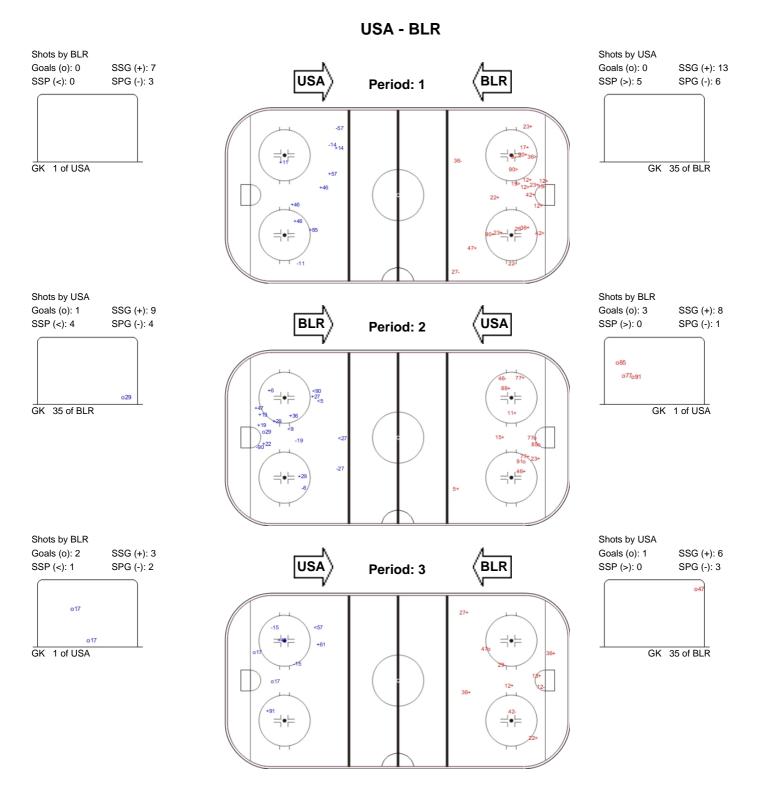

## **CEZ ARENA**

THU 7 MAY 2015

START TIME 16:15

2015

IIHF

ICE HOCKEY WORLD CHAMPIONSHIP CZECH REPUBLIC

## **ICE HOCKEY**

**IIHF ICE HOCKEY WORLD CHAMPIONSHIP** 

PRELIMINARY ROUND - GROUP B, GAME 30

ИHF

SHOT CHART



| LEGEND           |            |     |                 |                                           |                           |     |                       |         |
|------------------|------------|-----|-----------------|-------------------------------------------|---------------------------|-----|-----------------------|---------|
| GK               | Goalkeeper | SPG | Shots past goal | SSG                                       | Shots saved by goalkeeper | SSP | Shots saved by player |         |
|                  |            |     |                 |                                           |                           |     |                       |         |
| HM414B30_77A 3.0 |            |     |                 | Report Created THU 7 MAY 2015 18:34 GMT+2 |