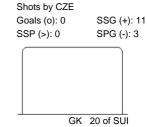

TUE 12 MAY 2015

START TIME 20:15



# **IIHF ICE HOCKEY WORLD CHAMPIONSHIP**

## **PRELIMINARY ROUND - GROUP A, GAME 55**



## **SHOT CHART**

#### CZE - SUI























## **ICE HOCKEY**

Shots by SUI

Goals (o): 0

#### **IIHF ICE HOCKEY WORLD CHAMPIONSHIP**





SSG (+): 2

ICE HOCKEY WORLD CHAMPIONSHIP CZECH REPUBLIC TUE 12 MAY 2015 START TIME 20:15



2015

IIHF



| SSP (>): 0 |    | S    | PG (-): 0 |
|------------|----|------|-----------|
|            |    |      |           |
|            | GK | 31 o | f CZE     |
|            |    |      |           |

| LEGEND |            |     |                 |     |                           |    |                       |  |
|--------|------------|-----|-----------------|-----|---------------------------|----|-----------------------|--|
| GK     | Goalkeeper | SPG | Shots past goal | SSG | Shots saved by goalkeeper | SS | Shots saved by player |  |