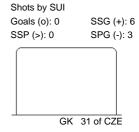

## **ICE HOCKEY**

Shots by SUI

Goals (o): 0

#### **IIHF ICE HOCKEY WORLD CHAMPIONSHIP**

SSG (+): 2

ICE HOCKEY WORLD CHAMPIONSHIP CZECH REPUBLIC TUE 12 MAY 2015 START TIME 20:15

2015

IIHF

| SSP (>): 0 |    | S    | PG (-): 0 |
|------------|----|------|-----------|
|            |    |      |           |
|            | GK | 31 o | f CZE     |
|            |    |      |           |