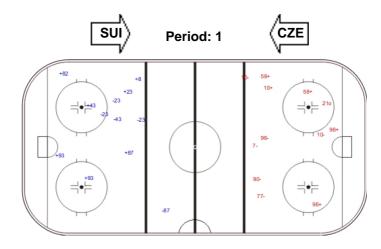

## **SHOT CHART**

#### CZE - SUI

| LEGEND |            |     |                 |     |                           |    |                       |  |
|--------|------------|-----|-----------------|-----|---------------------------|----|-----------------------|--|
| GK     | Goalkeeper | SPG | Shots past goal | SSG | Shots saved by goalkeeper | SS | Shots saved by player |  |