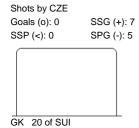

## **ICE HOCKEY**

Shots by SUI

Goals (o): 0

#### **IIHF ICE HOCKEY WORLD CHAMPIONSHIP**

SSG (+): 2

ICE HOCKEY WORLD CHAMPIONSHIP CZECH REPUBLIC TUE 12 MAY 2015 START TIME 20:15

2015

IIHF

| SSP (>): 0 |    | S    | PG (-): 0 |
|------------|----|------|-----------|
|            |    |      |           |
|            | GK | 31 o | f CZE     |
|            |    |      |           |