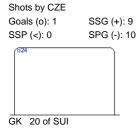

TUE 12 MAY 2015

START TIME 20:15



# **IIHF ICE HOCKEY WORLD CHAMPIONSHIP**

## **PRELIMINARY ROUND - GROUP A, GAME 55**



## **SHOT CHART**

#### CZE - SUI























## **ICE HOCKEY**

Shots by SUI

Goals (o): 0

#### **IIHF ICE HOCKEY WORLD CHAMPIONSHIP**





SSG (+): 2

ICE HOCKEY WORLD CHAMPIONSHIP CZECH REPUBLIC TUE 12 MAY 2015 START TIME 20:15



2015

IIHF



| SSP (>): 0 |    | S    | PG (-): 0 |
|------------|----|------|-----------|
|            |    |      |           |
|            | GK | 31 o | f CZE     |
|            |    |      |           |

| LEGEND |            |     |                 |     |                           |    |                       |  |
|--------|------------|-----|-----------------|-----|---------------------------|----|-----------------------|--|
| GK     | Goalkeeper | SPG | Shots past goal | SSG | Shots saved by goalkeeper | SS | Shots saved by player |  |