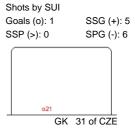

## **ICE HOCKEY**

Shots by SUI

Goals (o): 0

#### **IIHF ICE HOCKEY WORLD CHAMPIONSHIP**

SSG (+): 2

ICE HOCKEY WORLD CHAMPIONSHIP CZECH REPUBLIC TUE 12 MAY 2015 START TIME 20:15

2015

IIHF

| SSP (>): 0 |    | S    | PG (-): 0 |
|------------|----|------|-----------|
|            |    |      |           |
|            | GK | 31 o | f CZE     |
|            |    |      |           |