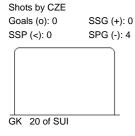

TUE 12 MAY 2015

START TIME 20:15



# **IIHF ICE HOCKEY WORLD CHAMPIONSHIP**

## **PRELIMINARY ROUND - GROUP A, GAME 55**



## **SHOT CHART**

#### CZE - SUI























## **ICE HOCKEY**

Shots by SUI

Goals (o): 0

#### **IIHF ICE HOCKEY WORLD CHAMPIONSHIP**





SSG (+): 2

ICE HOCKEY WORLD CHAMPIONSHIP CZECH REPUBLIC TUE 12 MAY 2015 START TIME 20:15



2015

IIHF



| SSP (>): 0 |    | S    | PG (-): 0 |
|------------|----|------|-----------|
|            |    |      |           |
|            | GK | 31 o | f CZE     |
|            |    |      |           |

| LEGEND |            |     |                 |     |                           |    |                       |  |
|--------|------------|-----|-----------------|-----|---------------------------|----|-----------------------|--|
| GK     | Goalkeeper | SPG | Shots past goal | SSG | Shots saved by goalkeeper | SS | Shots saved by player |  |