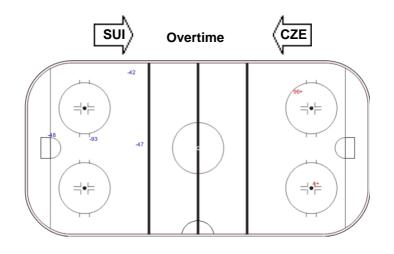

## **SHOT CHART**

#### CZE - SUI

## **ICE HOCKEY**

Shots by SUI

Goals (o): 0

#### **IIHF ICE HOCKEY WORLD CHAMPIONSHIP**

SSG (+): 2

ICE HOCKEY WORLD CHAMPIONSHIP CZECH REPUBLIC TUE 12 MAY 2015 START TIME 20:15

2015

IIHF

| SSP (>): 0 |    | S    | PG (-): 0 |
|------------|----|------|-----------|
|            |    |      |           |
|            | GK | 31 o | f CZE     |
|            |    |      |           |

| LEGEND |            |     |                 |     |                           |    |                       |  |
|--------|------------|-----|-----------------|-----|---------------------------|----|-----------------------|--|
| GK     | Goalkeeper | SPG | Shots past goal | SSG | Shots saved by goalkeeper | SS | Shots saved by player |  |