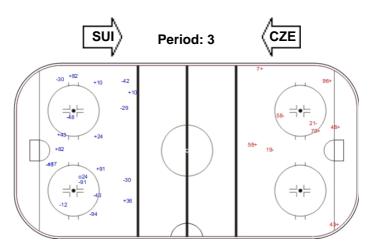

## **SHOT CHART**

#### CZE - SUI

## **ICE HOCKEY**

Shots by SUI

Goals (o): 0

#### **IIHF ICE HOCKEY WORLD CHAMPIONSHIP**

SSG (+): 2

ICE HOCKEY WORLD CHAMPIONSHIP CZECH REPUBLIC TUE 12 MAY 2015 START TIME 20:15

2015

IIHF

| SSP (>): 0 |    | S    | PG (-): 0 |
|------------|----|------|-----------|
|            |    |      |           |
|            | GK | 31 o | f CZE     |
|            |    |      |           |