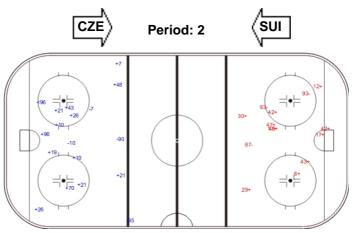

TUE 12 MAY 2015

START TIME 20:15



# **IIHF ICE HOCKEY WORLD CHAMPIONSHIP**

## **PRELIMINARY ROUND - GROUP A, GAME 55**



## **SHOT CHART**

#### CZE - SUI























## **ICE HOCKEY**

Shots by SUI

Goals (o): 0

#### **IIHF ICE HOCKEY WORLD CHAMPIONSHIP**





SSG (+): 2

ICE HOCKEY WORLD CHAMPIONSHIP CZECH REPUBLIC TUE 12 MAY 2015 START TIME 20:15



2015

IIHF



| SSP (>): 0 |    | S    | PG (-): 0 |
|------------|----|------|-----------|
|            |    |      |           |
|            | GK | 31 o | f CZE     |
|            |    |      |           |

| LEGEND |            |     |                 |     |                           |    |                       |  |
|--------|------------|-----|-----------------|-----|---------------------------|----|-----------------------|--|
| GK     | Goalkeeper | SPG | Shots past goal | SSG | Shots saved by goalkeeper | SS | Shots saved by player |  |