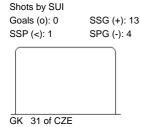

#### **IIHF ICE HOCKEY WORLD CHAMPIONSHIP**

SSG (+): 2

ICE HOCKEY WORLD CHAMPIONSHIP CZECH REPUBLIC TUE 12 MAY 2015 START TIME 20:15

2015

IIHF

| SSP (>): 0 |    | S    | PG (-): 0 |
|------------|----|------|-----------|
|            |    |      |           |
|            | GK | 31 o | f CZE     |
|            |    |      |           |