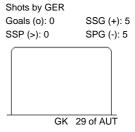

# PRELIMINARY ROUND - GROUP A, GAME 47

MON 11 MAY 2015 START TIME 16:15

GK 44 of GER

| Shots by GER<br>Goals (o): 0 | SSG (+): 1 |  |  |  |
|------------------------------|------------|--|--|--|
| SSP (>): 0                   | SPG (-): 0 |  |  |  |
|                              |            |  |  |  |
| GK                           | 29 of AUT  |  |  |  |