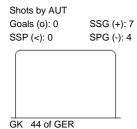

### **GER - AUT**

IIHF

ICE HOCKEY WORLD CHAMPIONSHIP CZECH REPUBLIC

Shots by AUT

# PRELIMINARY ROUND - GROUP A, GAME 47

MON 11 MAY 2015 START TIME 16:15

GK 44 of GER

| Shots by GER<br>Goals (o): 0 | SSG (+): 1 |  |  |  |
|------------------------------|------------|--|--|--|
| SSP (>): 0                   | SPG (-): 0 |  |  |  |
|                              |            |  |  |  |
| GK                           | 29 of AUT  |  |  |  |