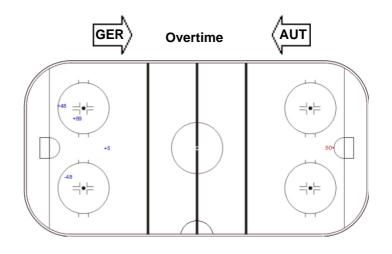

#### **SHOT CHART**

### **GER - AUT**

IIHF

ICE HOCKEY WORLD CHAMPIONSHIP CZECH REPUBLIC

Shots by AUT