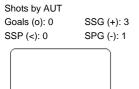

# PRELIMINARY ROUND - GROUP A, GAME 47

MON 11 MAY 2015 START TIME 16:15

GK 44 of GER

| Shots by GER<br>Goals (o): 0 | SSG (+): 1 |  |  |  |
|------------------------------|------------|--|--|--|
| SSP (>): 0                   | SPG (-): 0 |  |  |  |
|                              |            |  |  |  |
| GK                           | 29 of AUT  |  |  |  |

| LEGEND |            |     |                 |     |                           |   |     |                       |  |
|--------|------------|-----|-----------------|-----|---------------------------|---|-----|-----------------------|--|
| GK     | Goalkeeper | SPG | Shots past goal | SSG | Shots saved by goalkeeper | S | SSP | Shots saved by player |  |