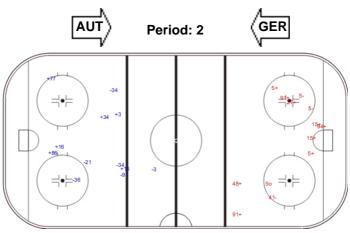

### **GER - AUT**

IIHF

ICE HOCKEY WORLD CHAMPIONSHIP CZECH REPUBLIC

Shots by AUT

# PRELIMINARY ROUND - GROUP A, GAME 47

MON 11 MAY 2015 START TIME 16:15

GK 44 of GER

| Shots by GER<br>Goals (o): 0 | SSG (+): 1 |  |  |  |
|------------------------------|------------|--|--|--|
| SSP (>): 0                   | SPG (-): 0 |  |  |  |
|                              |            |  |  |  |
| GK                           | 29 of AUT  |  |  |  |