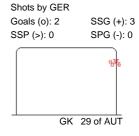

# PRELIMINARY ROUND - GROUP A, GAME 47

MON 11 MAY 2015 START TIME 16:15

GK 44 of GER

| Shots by GER<br>Goals (o): 0 | SSG (+): 1 |  |  |  |
|------------------------------|------------|--|--|--|
| SSP (>): 0                   | SPG (-): 0 |  |  |  |
|                              |            |  |  |  |
| GK                           | 29 of AUT  |  |  |  |