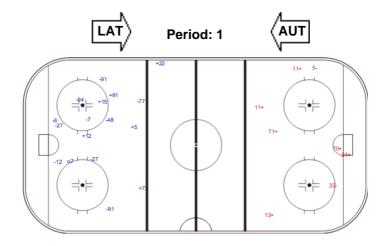

### **AUT - LAT**

GK 31 of LAT

GK 31 of LAT

Shots by AUT

Shots by AUT Goals (o): 0 SSG (+): 12 SSP (<): 0 SPG (-): 4

GK 31 of LAT