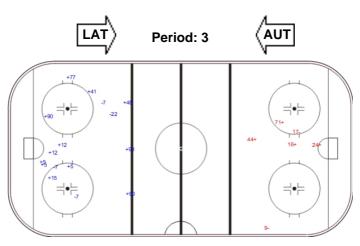

### **AUT - LAT**

GK 31 of LAT

GK 31 of LAT

Shots by AUT

Shots by AUT Goals (o): 0 SSG (+): 12 SSP (<): 0 SPG (-): 4

GK 31 of LAT