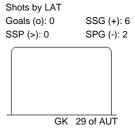

### **AUT - LAT**

GK 31 of LAT

GK 31 of LAT

Shots by AUT

Shots by AUT Goals (o): 0 SSG (+): 12 SSP (<): 0 SPG (-): 4

GK 31 of LAT