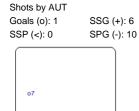

### **AUT - LAT**

GK 31 of LAT

GK 31 of LAT

Shots by AUT

Shots by AUT Goals (o): 0 SSG (+): 12 SSP (<): 0 SPG (-): 4

GK 31 of LAT