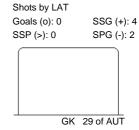

### **AUT - LAT**

GK 31 of LAT

GK 31 of LAT

Shots by AUT

Shots by AUT Goals (o): 0 SSG (+): 12 SSP (<): 0 SPG (-): 4

GK 31 of LAT