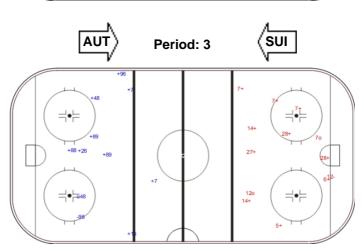

SAT 2 MAY 2015

START TIME 12:15

#### **ICE HOCKEY**

# IIHF ICE HOCKEY WORLD CHAMPIONSHIP

# PRELIMINARY ROUND - GROUP A, GAME 5



# **SHOT CHART**

### SUI - AUT



GK 29 of AUT





















#### **ICE HOCKEY**

# **IIHF ICE HOCKEY WORLD CHAMPIONSHIP**





ICE HOCKEY WORLD CHAMPIONSHIP CZECH REPUBLIC

GK 29 of AUT

2015

IIHF

SAT 2 MAY 2015 START TIME 12:15





Shots by AUT Goals (o): 0 SSG (+): 4 SSP (>): 0 SPG (-): 0 GK 20 of SUI

| LEGEND |            |     |                 |     |                           |     |                       |  |
|--------|------------|-----|-----------------|-----|---------------------------|-----|-----------------------|--|
| GK     | Goalkeeper | SPG | Shots past goal | SSG | Shots saved by goalkeeper | SSP | Shots saved by player |  |