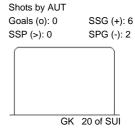

# **IIHF ICE HOCKEY WORLD CHAMPIONSHIP**

ICE HOCKEY WORLD CHAMPIONSHIP CZECH REPUBLIC

GK 29 of AUT

2015

IIHF

SAT 2 MAY 2015 START TIME 12:15

Shots by AUT Goals (o): 0 SSG (+): 4 SSP (>): 0 SPG (-): 0 GK 20 of SUI