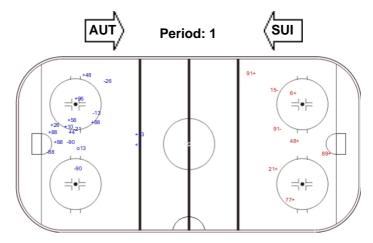

SAT 2 MAY 2015

START TIME 12:15

#### **ICE HOCKEY**

# IIHF ICE HOCKEY WORLD CHAMPIONSHIP

# PRELIMINARY ROUND - GROUP A, GAME 5



# **SHOT CHART**

### SUI - AUT



GK 29 of AUT





















#### **ICE HOCKEY**

# **IIHF ICE HOCKEY WORLD CHAMPIONSHIP**





ICE HOCKEY WORLD CHAMPIONSHIP CZECH REPUBLIC

GK 29 of AUT

2015

IIHF

SAT 2 MAY 2015 START TIME 12:15





Shots by AUT Goals (o): 0 SSG (+): 4 SSP (>): 0 SPG (-): 0 GK 20 of SUI

| LEGEND |            |     |                 |     |                           |     |                       |  |
|--------|------------|-----|-----------------|-----|---------------------------|-----|-----------------------|--|
| GK     | Goalkeeper | SPG | Shots past goal | SSG | Shots saved by goalkeeper | SSP | Shots saved by player |  |