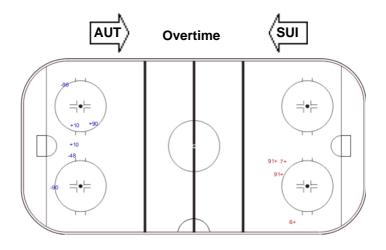

SAT 2 MAY 2015

START TIME 12:15

#### **ICE HOCKEY**

# IIHF ICE HOCKEY WORLD CHAMPIONSHIP

# PRELIMINARY ROUND - GROUP A, GAME 5



# **SHOT CHART**

### SUI - AUT



GK 29 of AUT





















#### **ICE HOCKEY**

# **IIHF ICE HOCKEY WORLD CHAMPIONSHIP**





ICE HOCKEY WORLD CHAMPIONSHIP CZECH REPUBLIC

GK 29 of AUT

2015

IIHF

SAT 2 MAY 2015 START TIME 12:15





Shots by AUT Goals (o): 0 SSG (+): 4 SSP (>): 0 SPG (-): 0 GK 20 of SUI

| LEGEND |            |     |                 |     |                           |     |                       |  |
|--------|------------|-----|-----------------|-----|---------------------------|-----|-----------------------|--|
| GK     | Goalkeeper | SPG | Shots past goal | SSG | Shots saved by goalkeeper | SSP | Shots saved by player |  |