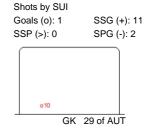

# **IIHF ICE HOCKEY WORLD CHAMPIONSHIP**

ICE HOCKEY WORLD CHAMPIONSHIP CZECH REPUBLIC

GK 29 of AUT

2015

IIHF

SAT 2 MAY 2015 START TIME 12:15

Shots by AUT Goals (o): 0 SSG (+): 4 SSP (>): 0 SPG (-): 0 GK 20 of SUI