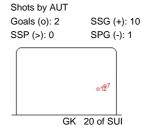

SAT 2 MAY 2015

START TIME 12:15

#### **ICE HOCKEY**

# IIHF ICE HOCKEY WORLD CHAMPIONSHIP

# PRELIMINARY ROUND - GROUP A, GAME 5



# **SHOT CHART**

### SUI - AUT



GK 29 of AUT





















#### **ICE HOCKEY**

# **IIHF ICE HOCKEY WORLD CHAMPIONSHIP**





ICE HOCKEY WORLD CHAMPIONSHIP CZECH REPUBLIC

GK 29 of AUT

2015

IIHF

SAT 2 MAY 2015 START TIME 12:15





Shots by AUT Goals (o): 0 SSG (+): 4 SSP (>): 0 SPG (-): 0 GK 20 of SUI

| LEGEND |            |     |                 |     |                           |     |                       |  |
|--------|------------|-----|-----------------|-----|---------------------------|-----|-----------------------|--|
| GK     | Goalkeeper | SPG | Shots past goal | SSG | Shots saved by goalkeeper | SSP | Shots saved by player |  |