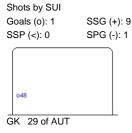

# **IIHF ICE HOCKEY WORLD CHAMPIONSHIP**

ICE HOCKEY WORLD CHAMPIONSHIP CZECH REPUBLIC

GK 29 of AUT

2015

IIHF

SAT 2 MAY 2015 START TIME 12:15

Shots by AUT Goals (o): 0 SSG (+): 4 SSP (>): 0 SPG (-): 0 GK 20 of SUI