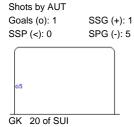

SAT 2 MAY 2015

START TIME 12:15

#### **ICE HOCKEY**

# IIHF ICE HOCKEY WORLD CHAMPIONSHIP

# PRELIMINARY ROUND - GROUP A, GAME 5



# **SHOT CHART**

### SUI - AUT



GK 29 of AUT





















#### **ICE HOCKEY**

# **IIHF ICE HOCKEY WORLD CHAMPIONSHIP**





ICE HOCKEY WORLD CHAMPIONSHIP CZECH REPUBLIC

GK 29 of AUT

2015

IIHF

SAT 2 MAY 2015 START TIME 12:15





Shots by AUT Goals (o): 0 SSG (+): 4 SSP (>): 0 SPG (-): 0 GK 20 of SUI

| LEGEND |            |     |                 |     |                           |     |                       |  |
|--------|------------|-----|-----------------|-----|---------------------------|-----|-----------------------|--|
| GK     | Goalkeeper | SPG | Shots past goal | SSG | Shots saved by goalkeeper | SSP | Shots saved by player |  |