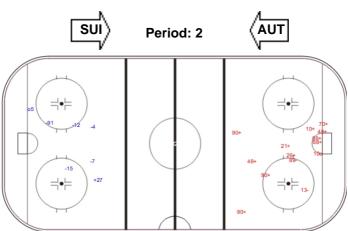

SAT 2 MAY 2015

START TIME 12:15

#### **ICE HOCKEY**

# IIHF ICE HOCKEY WORLD CHAMPIONSHIP

# PRELIMINARY ROUND - GROUP A, GAME 5



# **SHOT CHART**

### SUI - AUT



GK 29 of AUT





















#### **ICE HOCKEY**

# **IIHF ICE HOCKEY WORLD CHAMPIONSHIP**





ICE HOCKEY WORLD CHAMPIONSHIP CZECH REPUBLIC

GK 29 of AUT

2015

IIHF

SAT 2 MAY 2015 START TIME 12:15





Shots by AUT Goals (o): 0 SSG (+): 4 SSP (>): 0 SPG (-): 0 GK 20 of SUI

| LEGEND |            |     |                 |     |                           |     |                       |  |
|--------|------------|-----|-----------------|-----|---------------------------|-----|-----------------------|--|
| GK     | Goalkeeper | SPG | Shots past goal | SSG | Shots saved by goalkeeper | SSP | Shots saved by player |  |